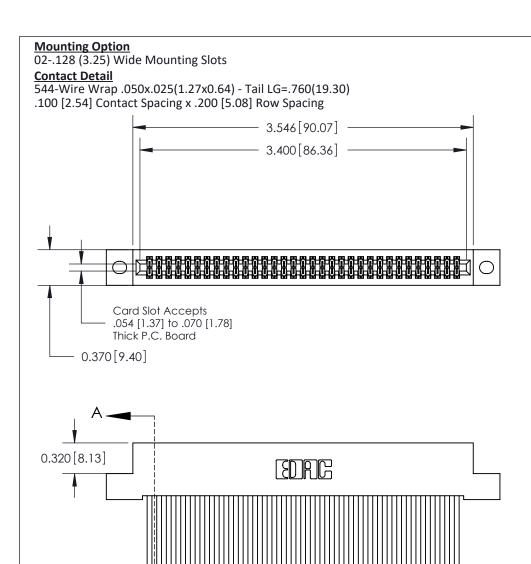

THIS IS A C.A.D. GENERATED DRAWING DO NOT MAKE MANUAL REVISIONS TO MASTER

ISSUE NUMBER

ORIGINAL

1

| 842/892 Series High Temp Card Edge Co<br>Mounting Options  | DRAWN: J.LEE DATE: OCT. 06/09  CHECKED: DATE: |
|------------------------------------------------------------|-----------------------------------------------|
| EDAC INC THESE DRAWINGS AND S ARE THE PROPERTY OF          |                                               |
|                                                            | DUCED,OR COPIED DRAWING NUMBER ISSUE          |
| YOUR CONNECTION TO QUALITY & SERVICE WITHOUT WRITTEN PERMI |                                               |