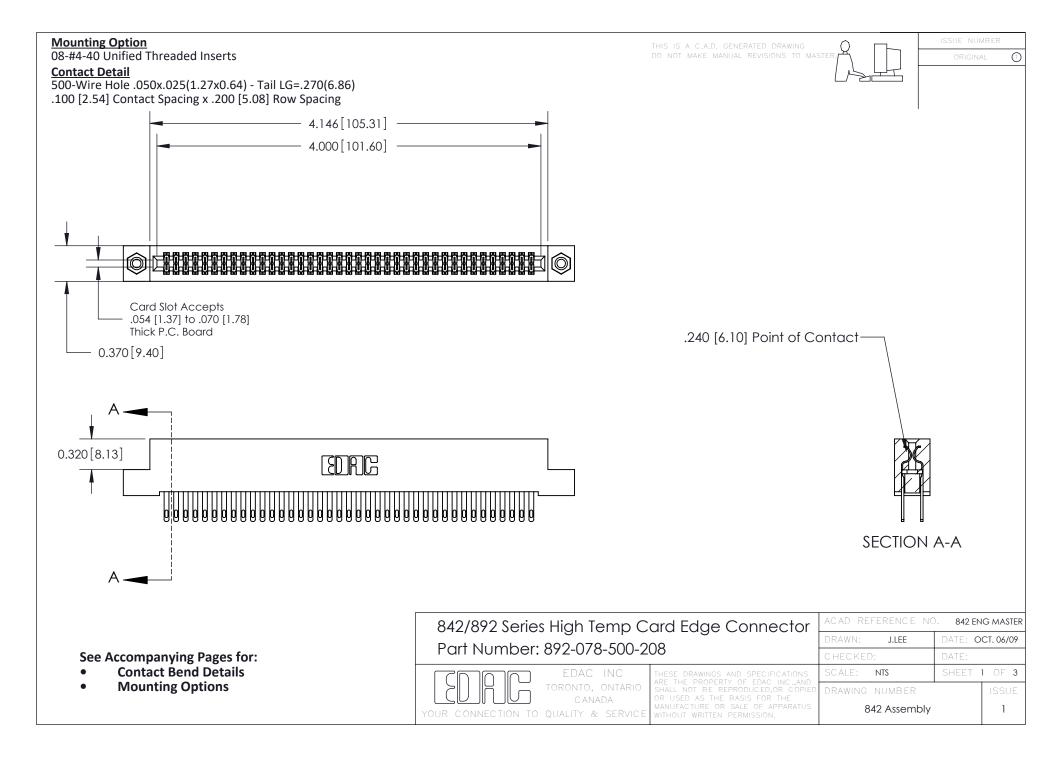

THIS IS A C.A.D. GENERATED DRAWING DO NOT MAKE MANUAL REVISIONS TO MASTER

ISSUE NUMBE

ORIGINAL

1

| 842/892 Series High Temp Card Edge Connector<br>Contact Bend Detail                            |                                                                   | ACAD REFERENCE NO. 842 ENG MASTER |       |                         |        |
|------------------------------------------------------------------------------------------------|-------------------------------------------------------------------|-----------------------------------|-------|-------------------------|--------|
|                                                                                                |                                                                   | DRAWN: .                          | J.LEE | DATE: <b>OCT. 06/09</b> |        |
|                                                                                                |                                                                   | CHECKED:                          |       | DATE:                   |        |
| EDAC INC                                                                                       | THESE DRAWINGS AND SPECIFICATIONS ARE THE PROPERTY OF EDAC INCAND | SCALE: NTS                        |       | SHEET 2                 | 2 OF 3 |
| TORONTO, ONTARIO                                                                               | SHALL NOT BE REPRODUCED, OR COPIED OR USED AS THE BASIS FOR THE   | DRAWING NUI                       | MBER  |                         | ISSUE  |
| CANADA  OR USED AS THE BASIS FOR THE MANUFACTURE OR SALE OF APPARA WITHOUT WRITTEN PERMISSION. |                                                                   | 842 Assembly                      |       | 1                       |        |