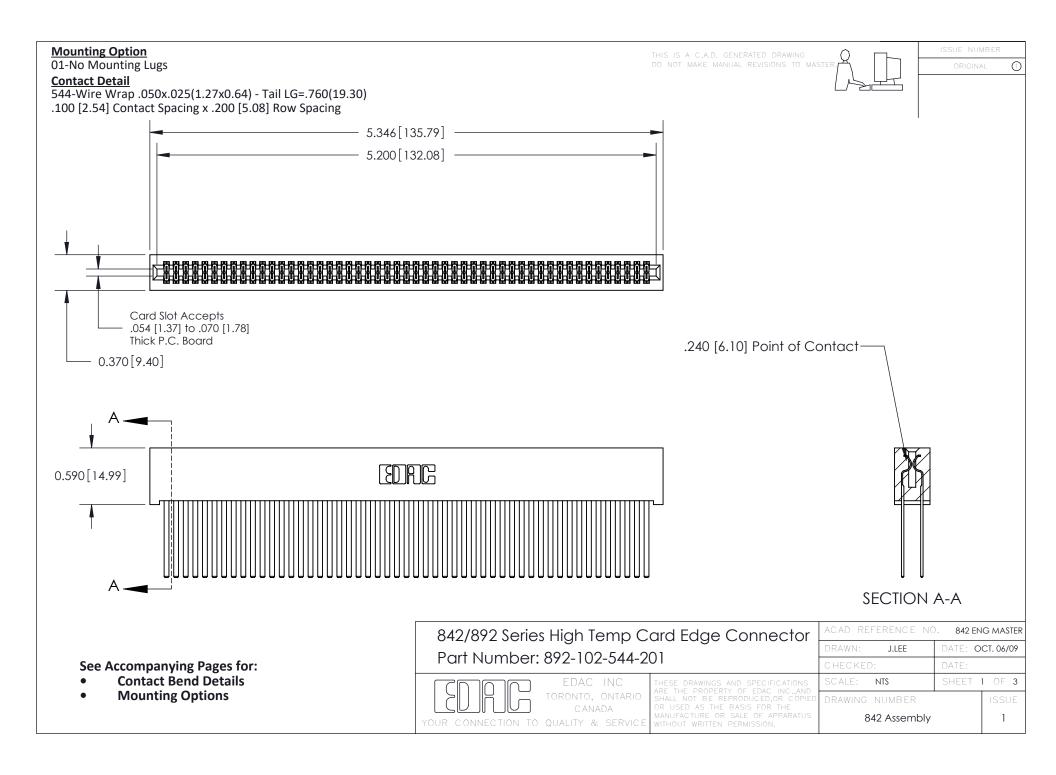

THIS IS A C.A.D. GENERATED DRAWING DO NOT MAKE MANUAL REVISIONS TO MASTER

ORIGINAL (1)



| 842/892 Series High Temp Card Edge Connector<br>Contact Bend Detail |                                                                                                 | ACAD REFERENCE NO. 842 ENG MASTER |             |                  |        |
|---------------------------------------------------------------------|-------------------------------------------------------------------------------------------------|-----------------------------------|-------------|------------------|--------|
|                                                                     |                                                                                                 | DRAWN:                            | J.LEE