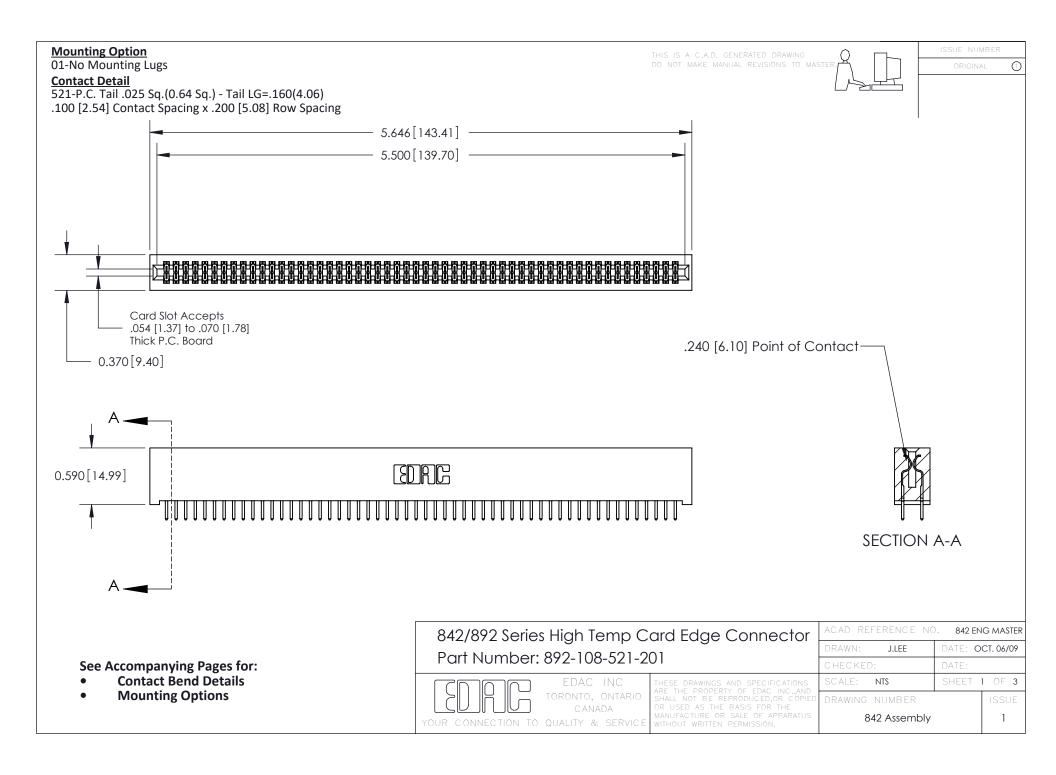

THIS IS A C.A.D. GENERATED DRAWING DO NOT MAKE MANUAL REVISIONS TO MASTER

ORIGINAL (1)



| 842/892 Series High Temp Card Edge Connector<br>Contact Bend Detail |                                                                                                  | ACAD REFERENCE NO. 842 ENG MASTER |             |                  |        |
|---------------------------------------------------------------------|--------------------------------------------------------------------------------------------------|-----------------------------------|-------------|------------------|--------|
|                                                                     |                                                                                                  | DRAWN:                            | J.