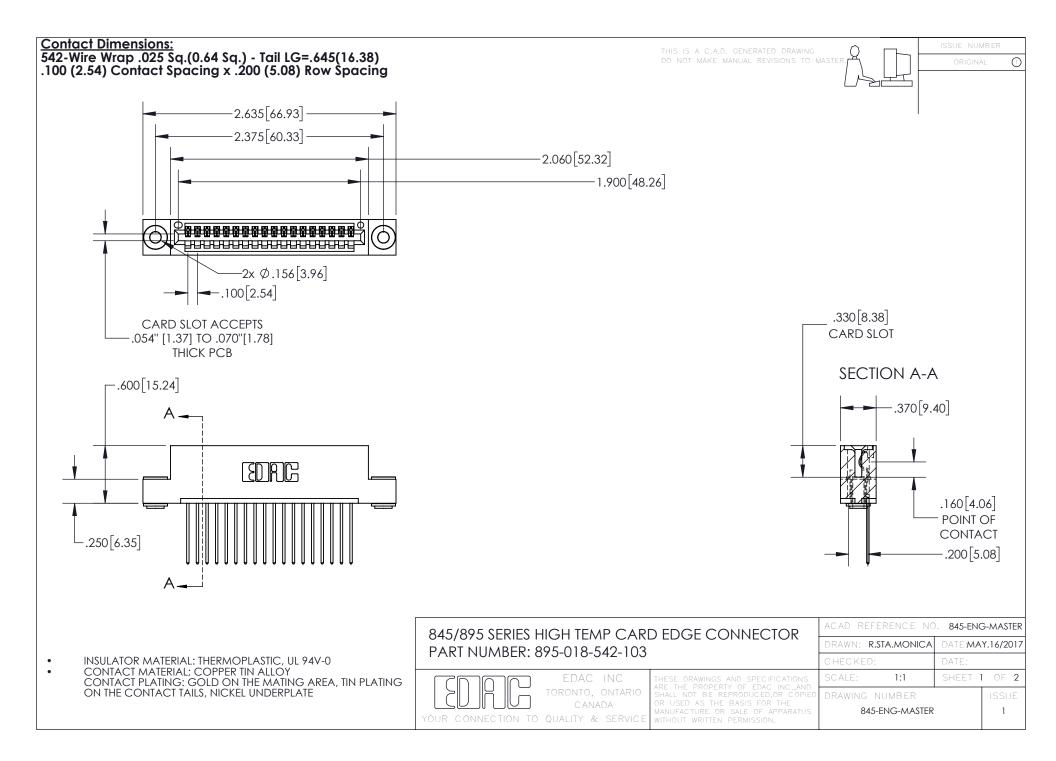

## 845/895 SERIES HIGH TEMP CARD EDGE CONNECTOR CONTACT CODE 555,556,558,559,560 DIMENSIONS

YOUR CONNECTION TO QUALITY & SERVICE

Contact Code 559

|   | ACAD REFERENCE NO. 845-ENG-MASTER |                  |  |
|---|-----------------------------------|------------------|--|
|   | DRAWN: R.STA.MONICA               | DATE:MAY.16/2017 |  |
|   | CHECKED:                          | DATE:            |  |
|   | SCALE: 1:1                        | SHEET 2 OF 2     |  |
| D | DRAWING NUMBER                    | ISSUE            |  |