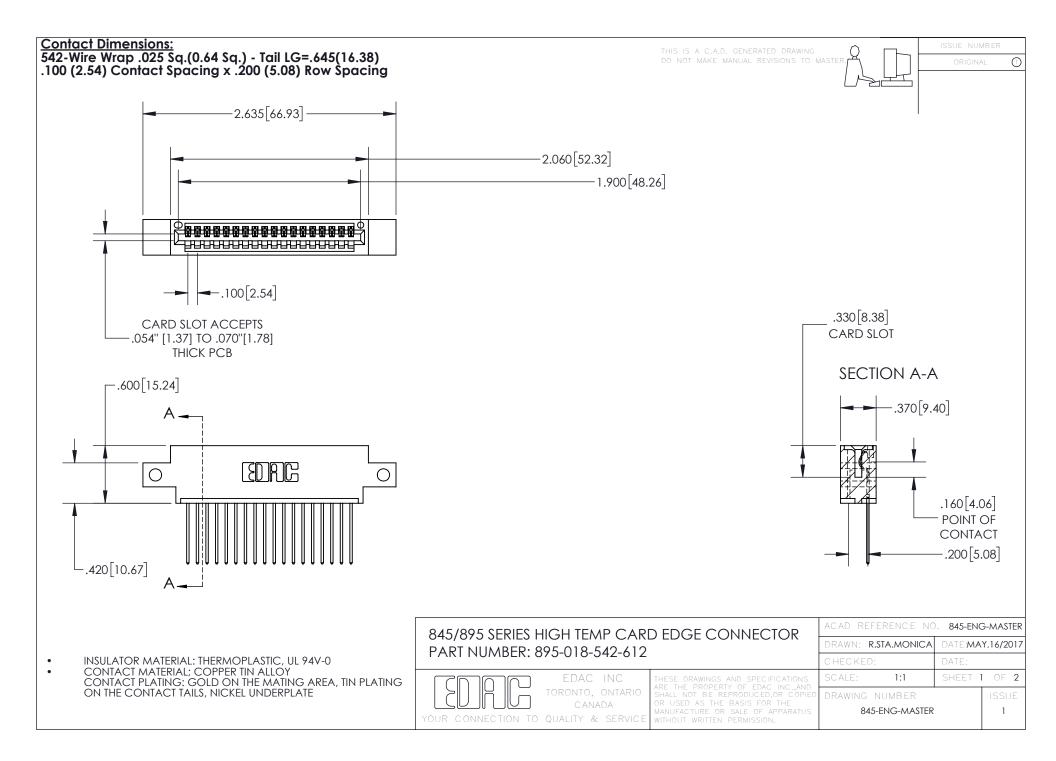

INSULATOR MATERIAL: THERMOPLASTIC POLYESTER, UL 94V-0 DAP MATERIAL AVAILABLE UPON REQUEST

**Contact Code 558** 

CONTACT MATERIAL; COPPER ALLOY CONTACT PLATING: GOLD ON THE MATING AREA, TIN PLATING ON THE CONTACT TAILS, NICKEL UNDERPLATE

## 845/895 SERIES HIGH TEMP CARD EDGE CONNECTOR CONTACT CODE 555,556,558,559,560 DIMENSIONS

YOUR CONNECTION TO QUALITY & SERVICE

Contact Code 559

|   | ACAD REFERENCE NO. 845-ENG-MASTER |                  |  |
|---|-----------------------------------|------------------|--|
|   | DRAWN: R.STA.MONICA               | DATE:MAY.16/2017 |  |
|   | CHECKED:                          | DATE:            |  |
|   | SCALE: 1:1                        | SHEET 2 OF 2     |  |
| D | DRAWING NUMBER                    | ISSUE            |  |

Contact Code 560