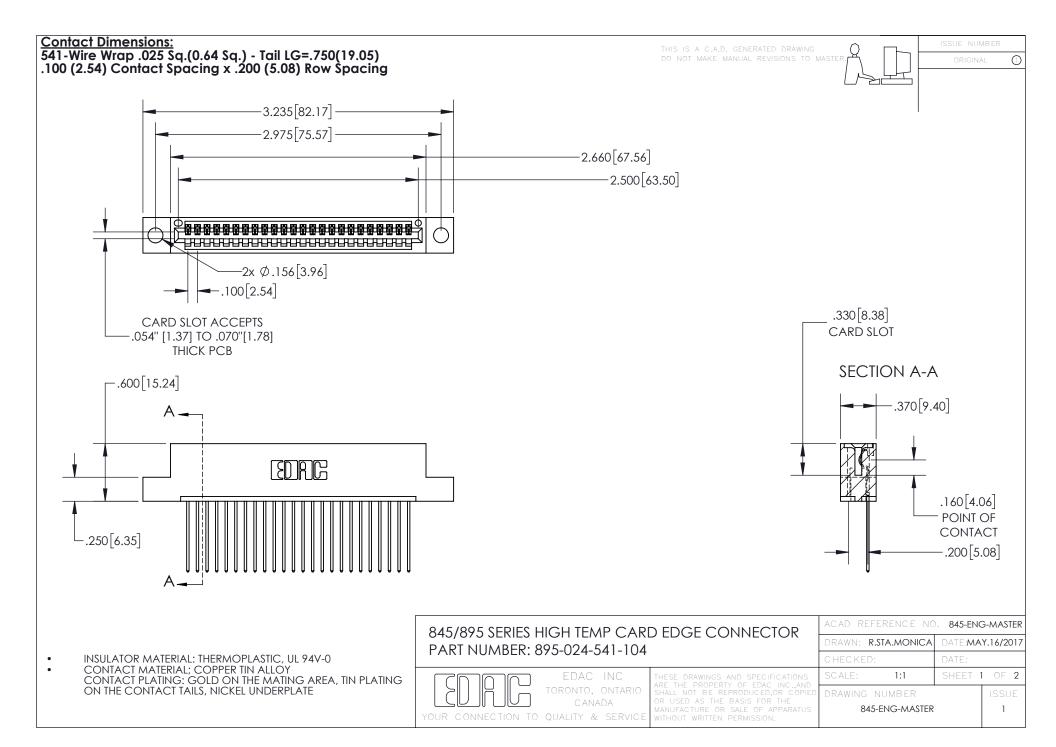

## 845/895 SERIES HIGH TEMP CARD EDGE CONNECTOR CONTACT CODE 555,556,558,559,560 DIMENSIONS

YOUR CONNECTION TO QUALITY & SERVICE

Contact Code 559

|   | ACAD REFERENCE NO. 845-ENG-MASTER |                  |  |
|---|-----------------------------------|------------------|--|
|   | DRAWN: R.STA.MONICA               | DATE:MAY.16/2017 |  |
|   | CHECKED:                          | DATE:            |  |
|   | SCALE: 1:1                        | SHEET 2 OF 2     |  |
| D | DRAWING NUMBER                    | ISSUE            |  |