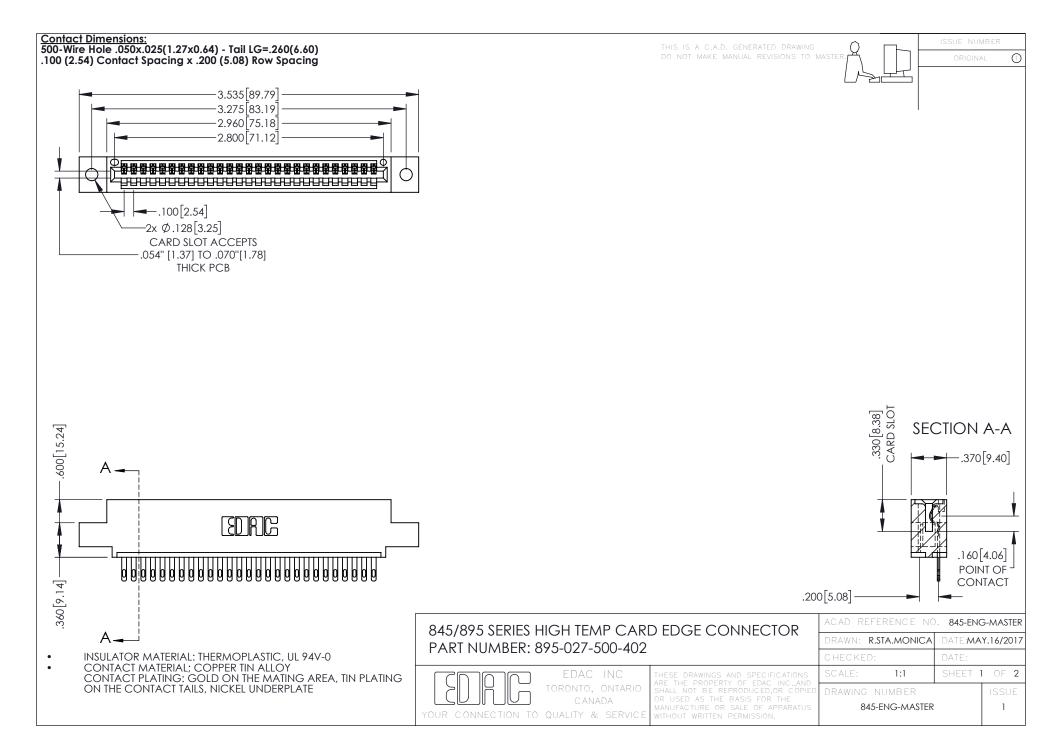

- INSULATOR MATERIAL: THERMOPLASTIC POLYESTER, UL 94V-0 DAP MATERIAL AVAILABLE UPON REQUEST
- CONTACT MATERIAL; COPPER ALLOY

**Contact Code 558** 

CONTACT PLATING: GOLD ON THE MATING AREA, TIN PLATING ON THE CONTACT TAILS, NICKEL UNDERPLATE

## 845/895 SERIES HIGH TEMP CARD EDGE CONNECTOR CONTACT CODE 555,556,558,559,560 DIMENSIONS

YOUR CONNECTION TO QUALITY & SERVICE

Contact Code 559

|   | ACAD REFERENCE NO   | . 845-ENG-MASTER |
|---|---------------------|------------------|
|   | DRAWN: R.STA.MONICA | DATE:MAY.16/2017 |
|   | CHECKED:            | DATE:            |
|   | SCALE: 1:1          | SHEET 2 OF 2     |
| D | DRAWING NUMBER      | ISSUE            |

Contact Code 560

845-ENG-MASTER