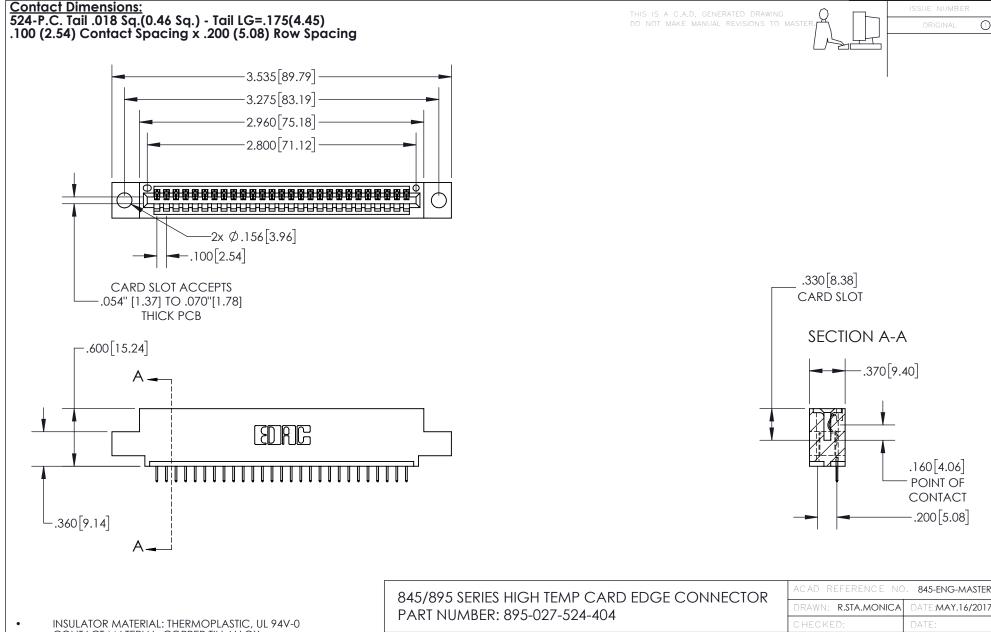

CONTACT MATERIAL; COPPER TIN ALLOY
CONTACT PLATING: GOLD ON THE MATING AREA, TIN PLATING
ON THE CONTACT TAILS, NICKEL UNDERPLATE

YOUR CONNECTION TO QUALITY & SERVICE

DATE:MAY.16/2017 1:1 SHEET 1 OF 2 845-ENG-MASTER

## 845/895 SERIES HIGH TEMP CARD EDGE CONNECTOR CONTACT CODE 555,556,558,559,560 DIMENSIONS

YOUR CONNECTION TO QUALITY & SERVICE

|   | ACAD REFERENCE NO   | . 845-ENG-MASTER |
|---|---------------------|------------------|
|   | DRAWN: R.STA.MONICA | DATE:MAY.16/2017 |
|   | CHECKED:            | DATE:            |
|   | SCALE: 1:1          | SHEET 2 OF 2     |
| D | DRAWING NUMBER      | ISSUE            |