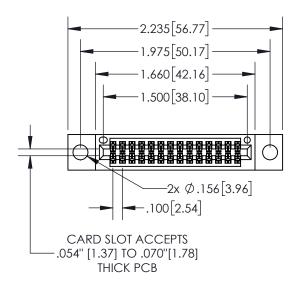

## **Contact Dimensions:**

556-Extender Board Bend (Code 520 Contacts)
See Sheet 2 for Contact Code 555, 556, 558, 559, 560 Dimensions

845/895 SERIES HIGH TEMP CARD EDGE CONNECTOR PART NUMBER: 895-028-556-204