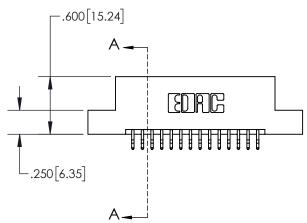

## **Contact Dimensions:**

556-Extender Board Bend (Code 520 Contacts)
See Sheet 2 for Contact Code 555, 556, 558, 559, 560 Dimensions

845/895 SERIES HIGH TEMP CARD EDGE CONNECTOR PART NUMBER: 895-028-556-204