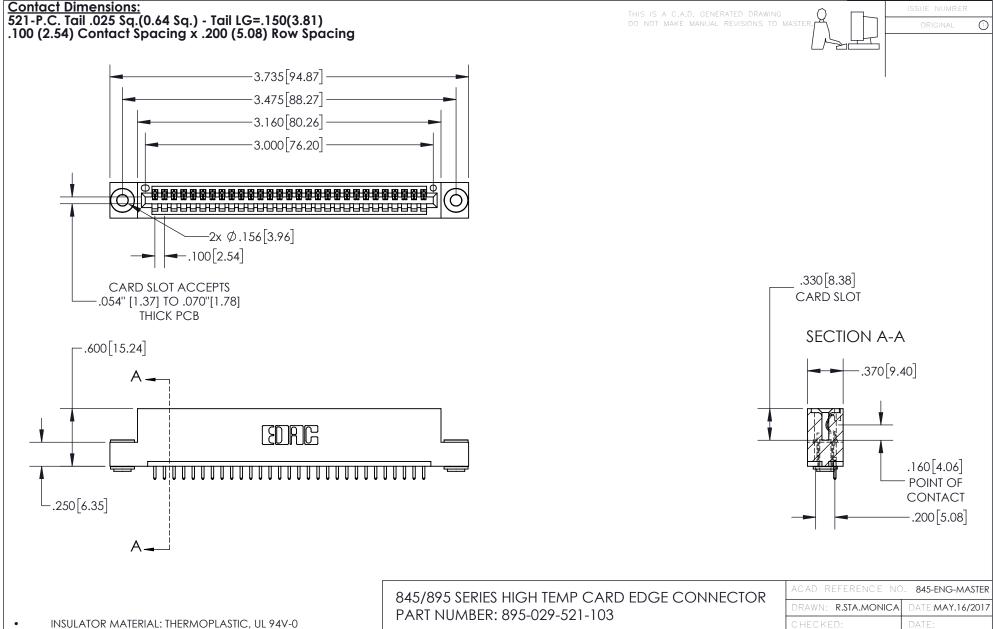

## 845/895 SERIES HIGH TEMP CARD EDGE CONNECTOR CONTACT CODE 555,556,558,559,560 DIMENSIONS

YOUR CONNECTION TO QUALITY & SERVICE

|   | ACAD REFERENCE NO. 845-ENG-MASTER |                  |  |  |
|---|-----------------------------------|------------------|--|--|
|   | DRAWN: R.STA.MONICA               | DATE:MAY.16/2017 |  |  |
|   | CHECKED:                          | DATE:            |  |  |
|   | SCALE: 1:1                        | SHEET 2 OF 2     |  |  |
| D | DRAWING NUMBER                    | ISSUE            |  |  |