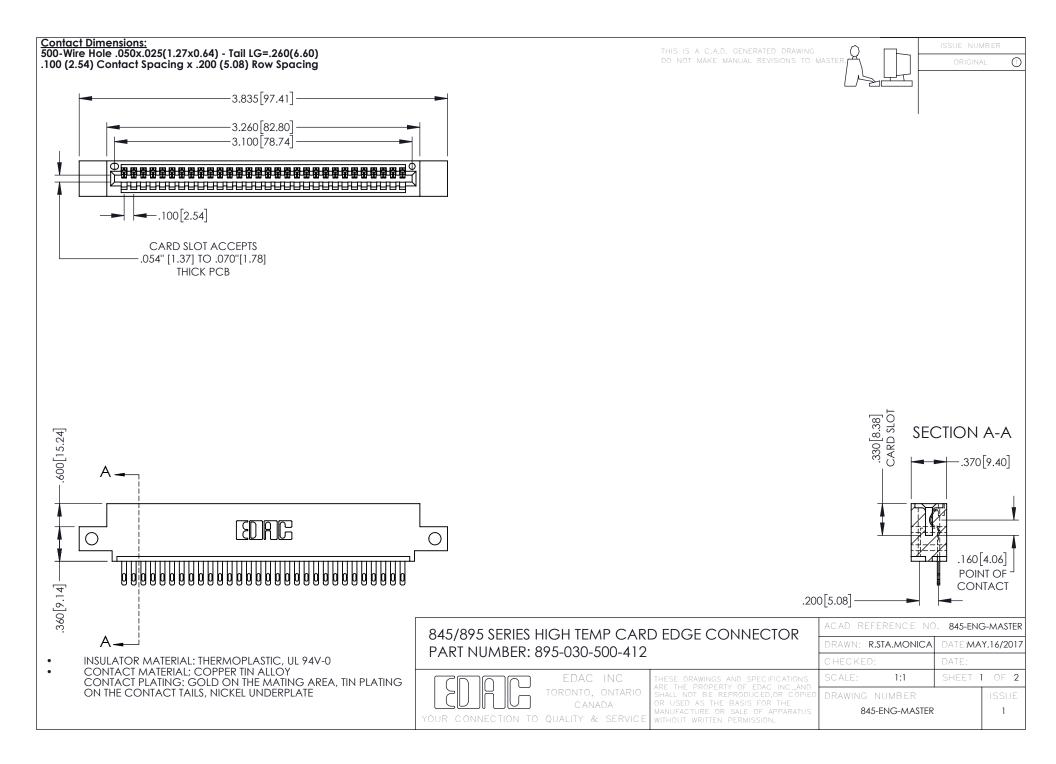

**Contact Code 558** Contact Code 559 Contact Code 560

- INSULATOR MATERIAL: THERMOPLASTIC POLYESTER, UL 94V-0 DAP MATERIAL AVAILABLE UPON REQUEST
- CONTACT MATERIAL; COPPER ALLOY

CONTACT PLATING: GOLD ON THE MATING AREA, TIN PLATING ON THE CONTACT TAILS, NICKEL UNDERPLATE

## 845/895 SERIES HIGH TEMP CARD EDGE CONNECTOR CONTACT CODE 555,556,558,559,560 DIMENSIONS

YOUR CONNECTION TO QUALITY & SERVICE

|   | ACAD REFERENCE NO. 845-ENG-MASTER |                  |
|---|-----------------------------------|------------------|
|   | DRAWN: R.STA.MONICA               | DATE:MAY.16/2017 |
|   | CHECKED:                          | DATE:            |
|   | SCALE: 1:1                        | SHEET 2 OF 2     |
| D | DRAWING NUMBER                    | ISSUE            |