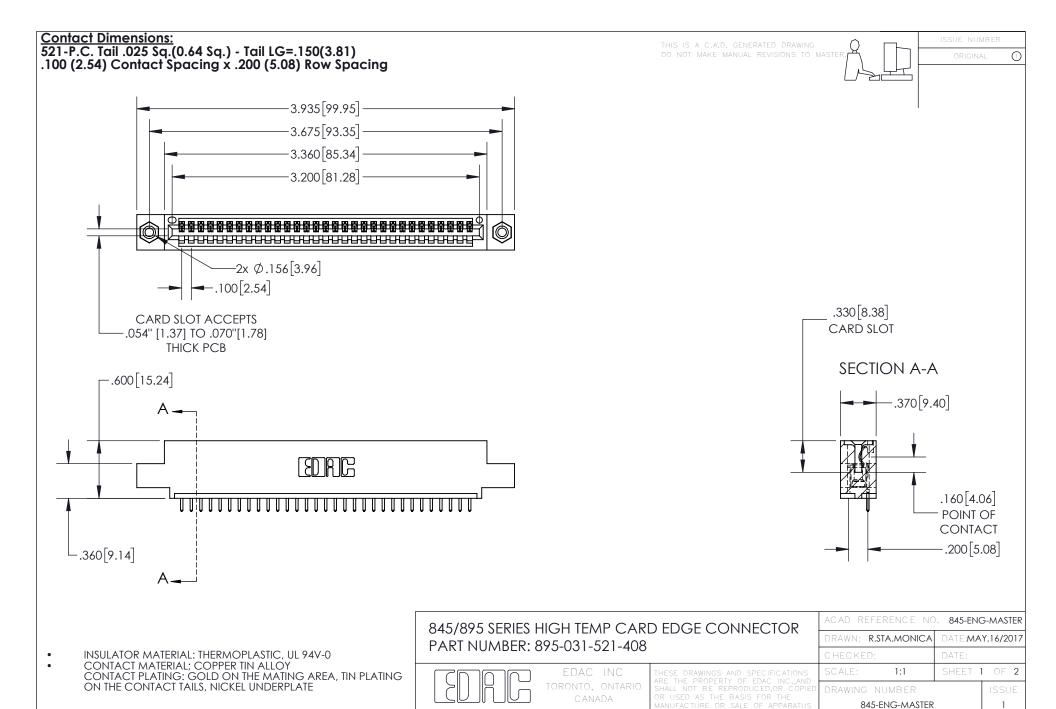

YOUR CONNECTION TO QUALITY & SERVICE







INSULATOR MATERIAL: THERMOPLASTIC POLYESTER, UL 94V-0 DAP MATERIAL AVAILABLE UPON REQUEST

**Contact Code 558** 

CONTACT MATERIAL; COPPER ALLOY CONTACT PLATING: GOLD ON THE MATING AREA, TIN PLATING ON THE CONTACT TAILS, NICKEL UNDERPLATE

## 845/895 SERIES HIGH TEMP CARD EDGE CONNECTOR CONTACT CODE 555,556,558,559,560 DIMENSIONS

YOUR CONNECTION TO QUALITY & SERVICE

Contact Code 559

|   | ACAD REFERENCE NO. 845-ENG-MASTER |                  |  |
|---|-----------------------------------|------------------|--|
|   | DRAWN: R.STA.MONICA               | DATE:MAY.16/2017 |  |
|   | CHECKED:                          | DATE:            |  |
|   | SCALE: 1:1                        | SHEET 2 OF 2     |  |
| D | DRAWING NUMBER                    | ISS