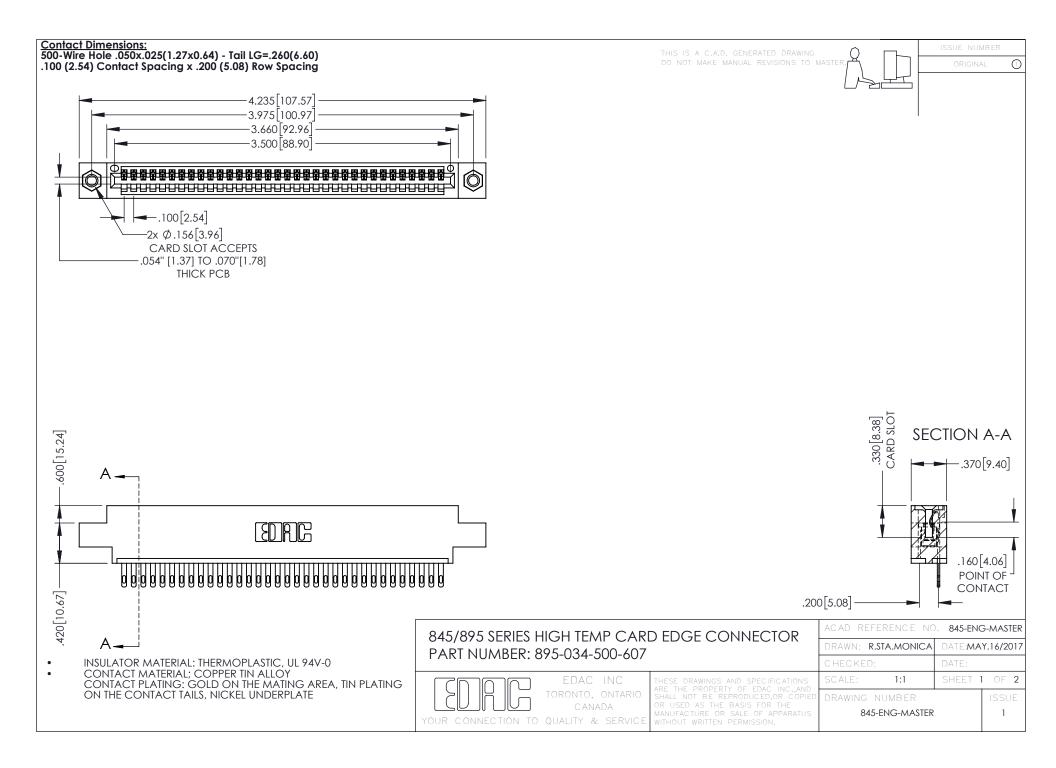

**Contact Code 558** Contact Code 559 Contact Code 560

- INSULATOR MATERIAL: THERMOPLASTIC POLYESTER, UL 94V-0 DAP MATERIAL AVAILABLE UPON REQUEST
- CONTACT MATERIAL; COPPER ALLOY

CONTACT PLATING: GOLD ON THE MATING AREA, TIN PLATING ON THE CONTACT TAILS, NICKEL UNDERPLATE

## 845/895 SERIES HIGH TEMP CARD EDGE CONNECTOR CONTACT CODE 555,556,558,559,560 DIMENSIONS

YOUR CONNECTION TO QUALITY & SERVICE

|   | ACAD REFERENCE NO. 845-ENG-MASTER |                  |
|---|-----------------------------------|------------------|
|   | DRAWN: R.STA.MONICA               | DATE:MAY.16/2017 |
|   | CHECKED:                          | DATE:            |
|   | SCALE: 1:1                        | SHEET 2 OF 2     |
| D | DRAWING NUMBER                    | ISSUE            |