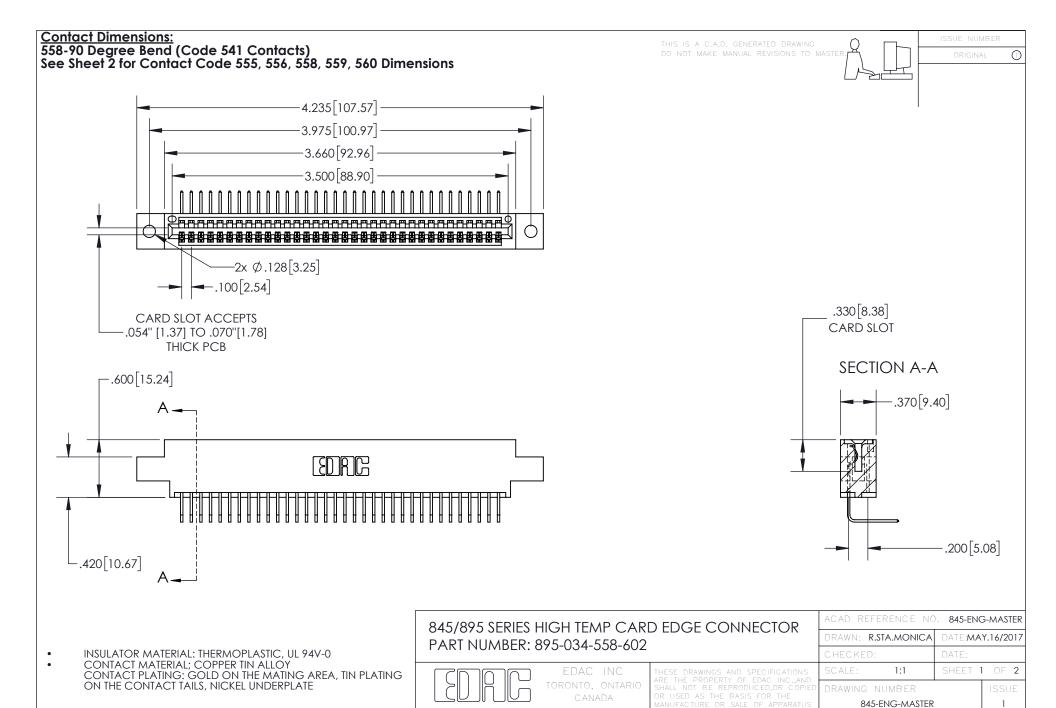

YOUR CONNECTION TO QUALITY & SERVICE

INSULATOR MATERIAL: THERMOPLASTIC POLYESTER, UL 94V-0 DAP MATERIAL AVAILABLE UPON REQUEST

**Contact Code 558** 

CONTACT MATERIAL; COPPER ALLOY CONTACT PLATING: GOLD ON THE MATING AREA, TIN PLATING ON THE CONTACT TAILS, NICKEL UNDERPLATE