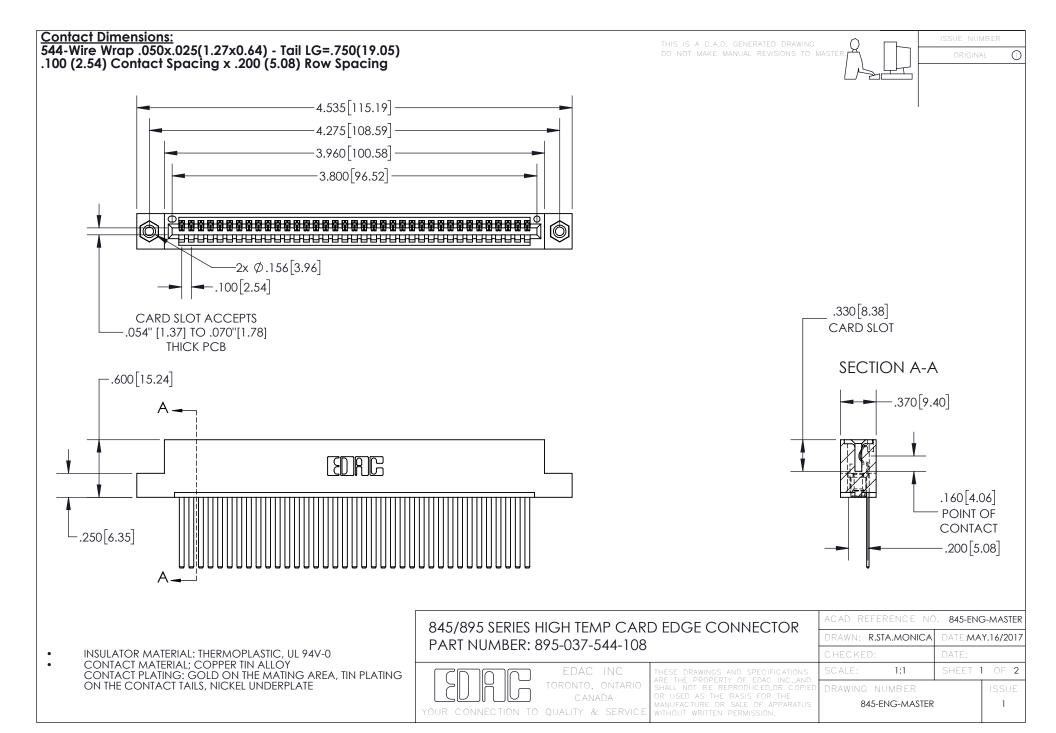

INSULATOR MATERIAL: THERMOPLASTIC POLYESTER, UL 94V-0 DAP MATERIAL AVAILABLE UPON REQUEST

**Contact Code 558** 

CONTACT MATERIAL; COPPER ALLOY CONTACT PLATING: GOLD ON THE MATING AREA, TIN PLATING ON THE CONTACT TAILS, NICKEL UNDERPLATE

## 845/895 SERIES HIGH TEMP CARD EDGE CONNECTOR CONTACT CODE 555,556,558,559,560 DIMENSIONS

YOUR CONNECTION TO QUALITY & SERVICE

Contact Code 559

|   | ACAD REFERENCE NO. 845-ENG-MASTER |                  |  |
|---|-----------------------------------|------------------|--|
|   | DRAWN: R.STA.MONICA               | DATE:MAY.16/2017 |  |
|   | CHECKED:                          | DATE:            |  |
|   | SCALE: 1:1                        | SHEET 2 OF 2     |  |
| D | DRAWING NUMBER                    | ISSUE            |  |

Contact Code 560

845-ENG-MASTER