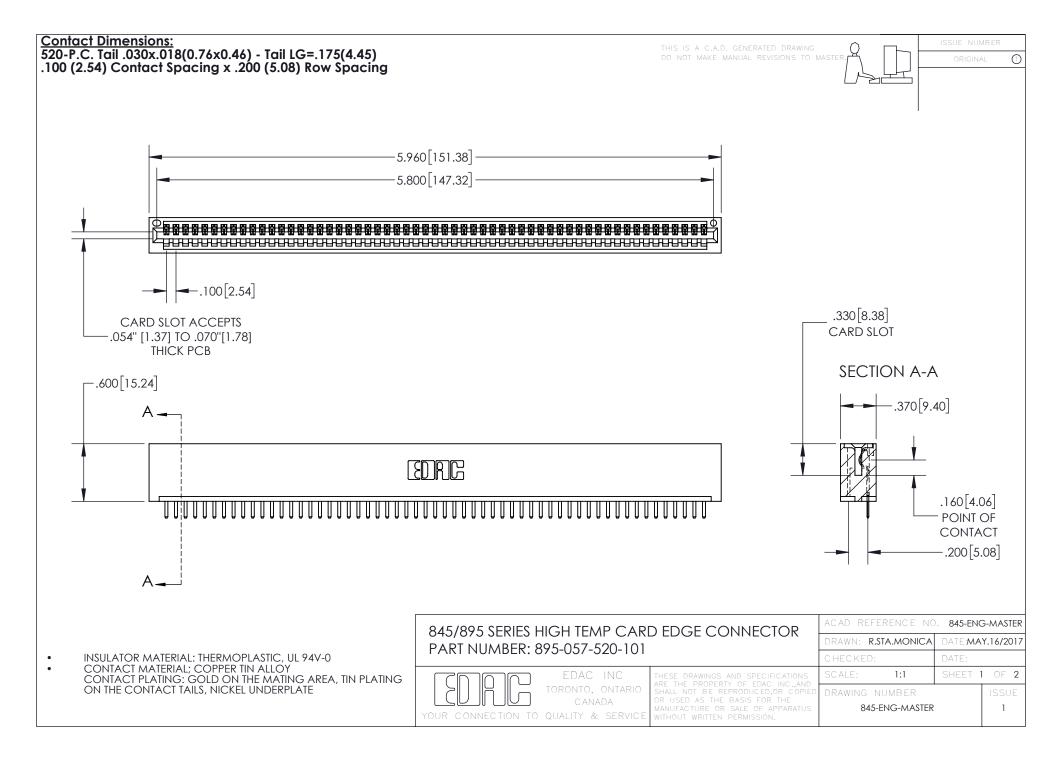

INSULATOR MATERIAL: THERMOPLASTIC POLYESTER, UL 94V-0 DAP MATERIAL AVAILABLE UPON REQUEST

**Contact Code 558** 

CONTACT MATERIAL; COPPER ALLOY CONTACT PLATING: GOLD ON THE MATING AREA, TIN PLATING ON THE CONTACT TAILS, NICKEL UNDERPLATE

## 845/895 SERIES HIGH TEMP CARD EDGE CONNECTOR CONTACT CODE 555,556,558,559,560 DIMENSIONS

YOUR CONNECTION TO QUALITY & SERVICE

Contact Code 559

|   | ACAD REFERENCE NO. 845-ENG-MASTER |                  |  |
|---|-----------------------------------|------------------|--|
|   | DRAWN: R.STA.MONICA               | DATE:MAY.16/2017 |  |
|   | CHECKED:                          | DATE:            |  |
|   | SCALE: 1:1                        | SHEET 2 OF 2     |  |
| D | DRAWING NUMBER                    | ISSUE            |  |

Contact Code 560