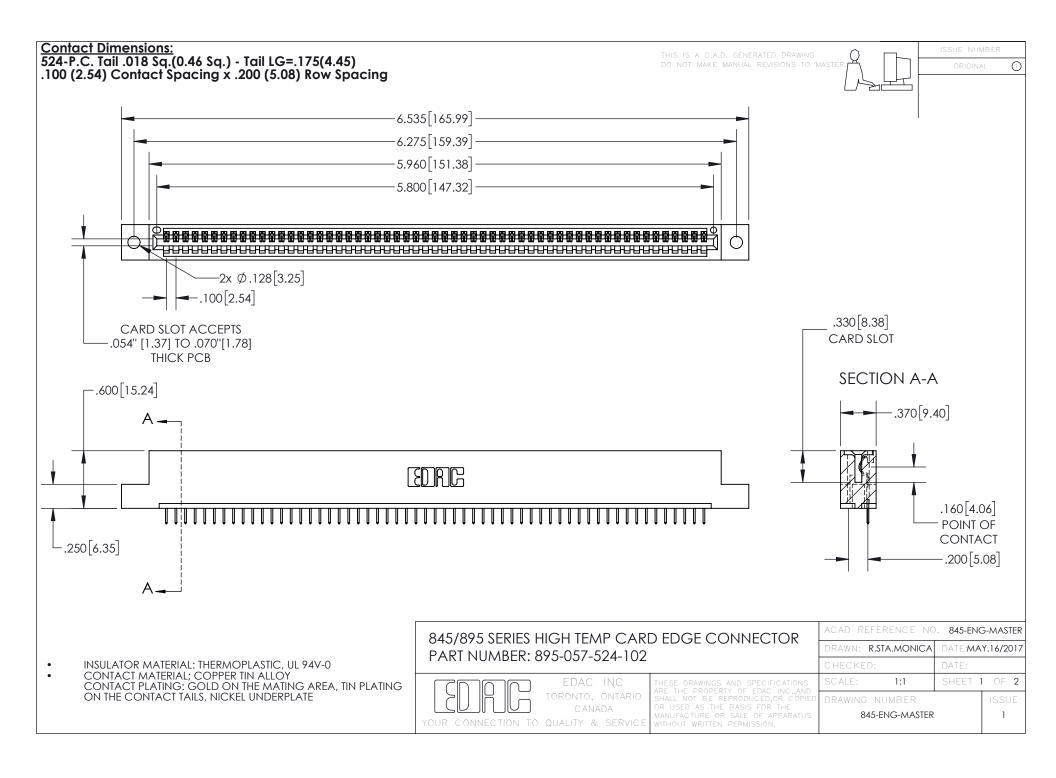

INSULATOR MATERIAL: THERMOPLASTIC POLYESTER, UL 94V-0 DAP MATERIAL AVAILABLE UPON REQUEST

**Contact Code 558** 

CONTACT MATERIAL; COPPER ALLOY CONTACT PLATING: GOLD ON THE MATING AREA, TIN PLATING ON THE CONTACT TAILS, NICKEL UNDERPLATE

## 845/895 SERIES HIGH TEMP CARD EDGE CONNECTOR CONTACT CODE 555,556,558,559,560 DIMENSIONS

YOUR CONNECTION TO QUALITY & SERVICE

Contact Code 559

|   | ACAD REFERENCE NO. 845-ENG-MASTER |                  |  |
|---|-----------------------------------|------------------|--|
|   | DRAWN: R.STA.MONICA               | DATE:MAY.16/2017 |  |
|   | CHECKED:                          | DATE:            |  |
|   | SCALE: 1:1                        | SHEET 2 OF 2     |  |
| D | DRAWING NUMBER                    | ISSUE            |  |

Contact Code 560

845-ENG-MASTER