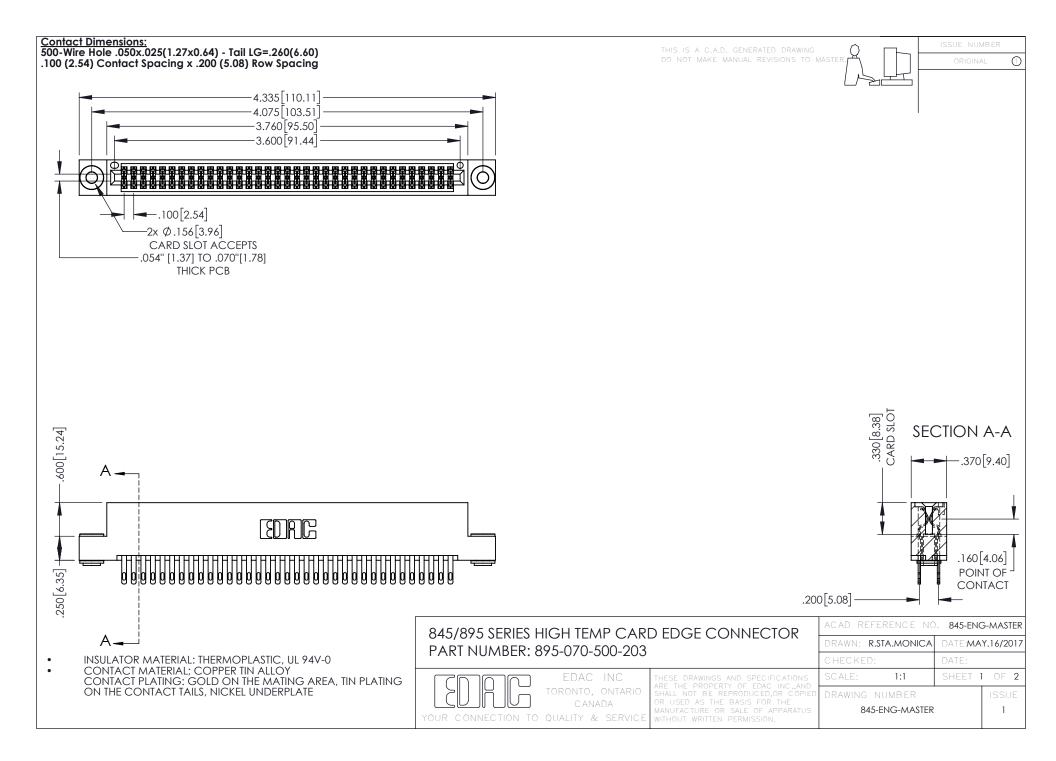

**Contact Code 558** Contact Code 559 Contact Code 560

- INSULATOR MATERIAL: THERMOPLASTIC POLYESTER, UL 94V-0 DAP MATERIAL AVAILABLE UPON REQUEST
- CONTACT MATERIAL; COPPER ALLOY

CONTACT PLATING: GOLD ON THE MATING AREA, TIN PLATING ON THE CONTACT TAILS, NICKEL UNDERPLATE

## 845/895 SERIES HIGH TEMP CARD EDGE CONNECTOR CONTACT CODE 555,556,558,559,560 DIMENSIONS

YOUR CONNECTION TO QUALITY & SERVICE

|   | ACAD REFERENCE NO. 845-ENG-MASTER |                  |
|---|-----------------------------------|------------------|
|   | DRAWN: R.STA.MONICA               | DATE:MAY.16/2017 |
|   | CHECKED:                          | DATE:            |
|   | SCALE: 1:1                        | SHEET 2 OF 2     |
| D | DRAWING NUMBER                    | ISSUE            |

845-ENG-MASTER