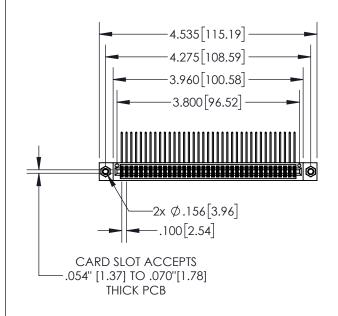

## **Contact Dimensions:**

558-90 Degree Bend (Code 541 Contacts) See Sheet 2 for Contact Code 555, 556, 558, 559, 560 Dimensions

- INSULATOR MATERIAL: THERMOPLASTIC, UL 94V-0
- CONTACT MATERIAL; COPPER TIN ALLOY
  CONTACT PLATING: GOLD ON THE MATING AREA, TIN PLATING
  ON THE CONTACT TAILS, NICKEL UNDERPLATE