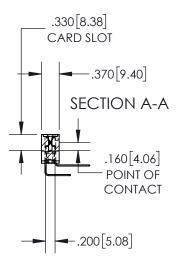

INSULATOR MATERIAL: THERMOPLASTIC POLYESTER, UL 94V-0 DAP MATERIAL AVAILABLE UPON REQUEST

**Contact Code 558** 

CONTACT MATERIAL; COPPER ALLOY CONTACT PLATING: GOLD ON THE MATING AREA, TIN PLATING ON THE CONTACT TAILS, NICKEL UNDERPLATE