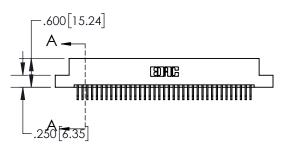

## **Contact Dimensions:**

558-90 Degree Bend (Code 541 Contacts) See Sheet 2 for Contact Code 555, 556, 558, 559, 560 Dimensions

- INSULATOR MATERIAL: THERMOPLASTIC, UL 94V-0
- CONTACT MATERIAL; COPPER TIN ALLOY
  CONTACT PLATING: GOLD ON THE MATING AREA, TIN PLATING
  ON THE CONTACT TAILS, NICKEL UNDERPLATE