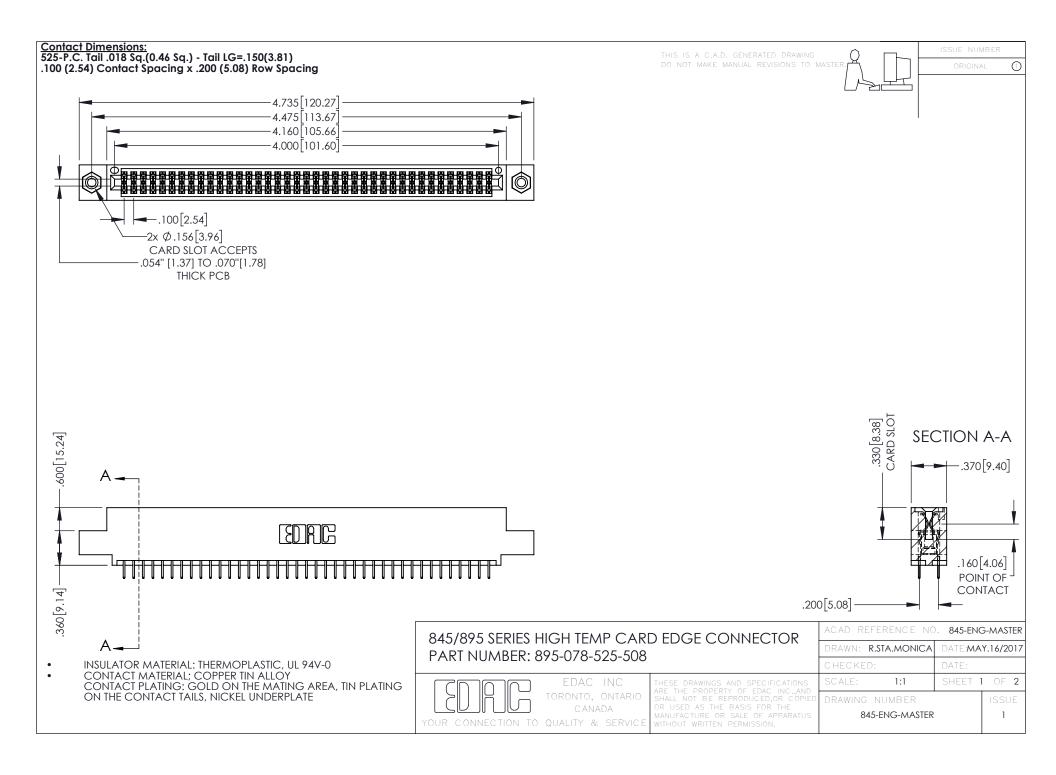

- INSULATOR MATERIAL: THERMOPLASTIC POLYESTER, UL 94V-0 DAP MATERIAL AVAILABLE UPON REQUEST
- CONTACT MATERIAL; COPPER ALLOY

**Contact Code 558** 

CONTACT PLATING: GOLD ON THE MATING AREA, TIN PLATING ON THE CONTACT TAILS, NICKEL UNDERPLATE

## 845/895 SERIES HIGH TEMP CARD EDGE CONNECTOR CONTACT CODE 555,556,558,559,560 DIMENSIONS

YOUR CONNECTION TO QUALITY & SERVICE

Contact Code 559

|   | ACAD REFERENCE NO   | . 845-ENG-MASTER |
|---|---------------------|------------------|
|   | DRAWN: R.STA.MONICA | DATE:MAY.16/2017 |
|   | CHECKED:            | DATE:            |
|   | SCALE: 1:1          | SHEET 2 OF 2     |
| D | DRAWING NUMBER      | ISSUE            |

Contact Code 560

845-ENG-MASTER