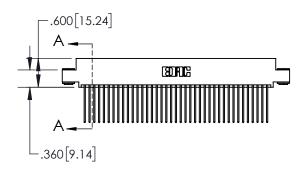

1

|             | .330[8.38]<br>CARD SLOT     |  |  |
|-------------|-----------------------------|--|--|
| -           | .370[9.40]                  |  |  |
|             | SECTION A-A                 |  |  |
| .150 [3.81] | .160[4.06] POINT OF CONTACT |  |  |
|             | 200[5.08]                   |  |  |