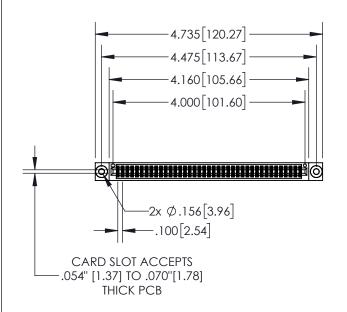

## 845/895 SERIES HIGH TEMP CARD EDGE CONNECTOR CONTACT CODE 555,556,558,559,560 DIMENSIONS

YOUR CONNECTION TO QUALITY & SERVICE

|   | ACAD REFERENCE NO   | . 845-ENG-MASTER |
|---|---------------------|------------------|
|   | DRAWN: R.STA.MONICA | DATE:MAY.16/2017 |
|   | CHECKED:            | DATE:            |
|   | SCALE: 1:1          | SHEET 2 OF 2     |
| D | DRAWING NUMBER      | ISSUE            |