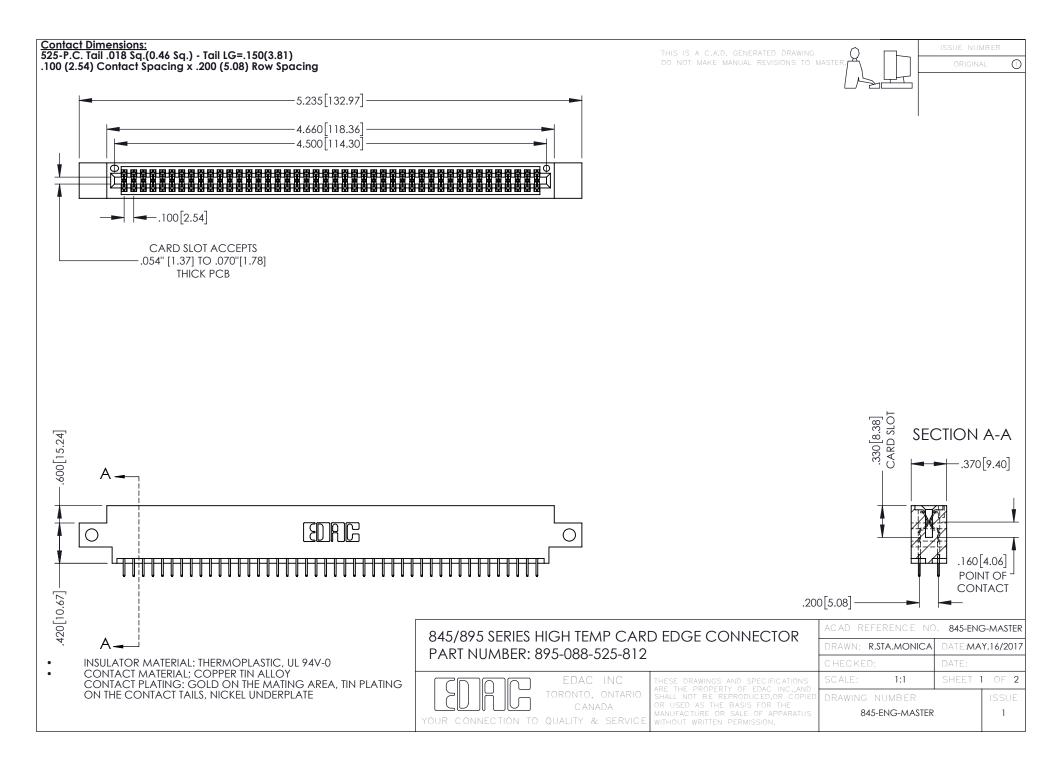

- INSULATOR MATERIAL: THERMOPLASTIC POLYESTER, UL 94V-0 DAP MATERIAL AVAILABLE UPON REQUEST
- CONTACT MATERIAL; COPPER ALLOY

**Contact Code 558** 

CONTACT PLATING: GOLD ON THE MATING AREA, TIN PLATING ON THE CONTACT TAILS, NICKEL UNDERPLATE

## 845/895 SERIES HIGH TEMP CARD EDGE CONNECTOR CONTACT CODE 555,556,558,559,560 DIMENSIONS

YOUR CONNECTION TO QUALITY & SERVICE

Contact Code 559

|   | ACAD REFERENCE NO   | . 845-ENG-MASTER |
|---|---------------------|------------------|
|   | DRAWN: R.STA.MONICA | DATE:MAY.16/2017 |
|   | CHECKED:            | DATE:            |
|   | SCALE: 1:1          | SHEET 2 OF 2     |
| D | DRAWING NUMBER      | ISSUE            |

Contact Code 560

845-ENG-MASTER