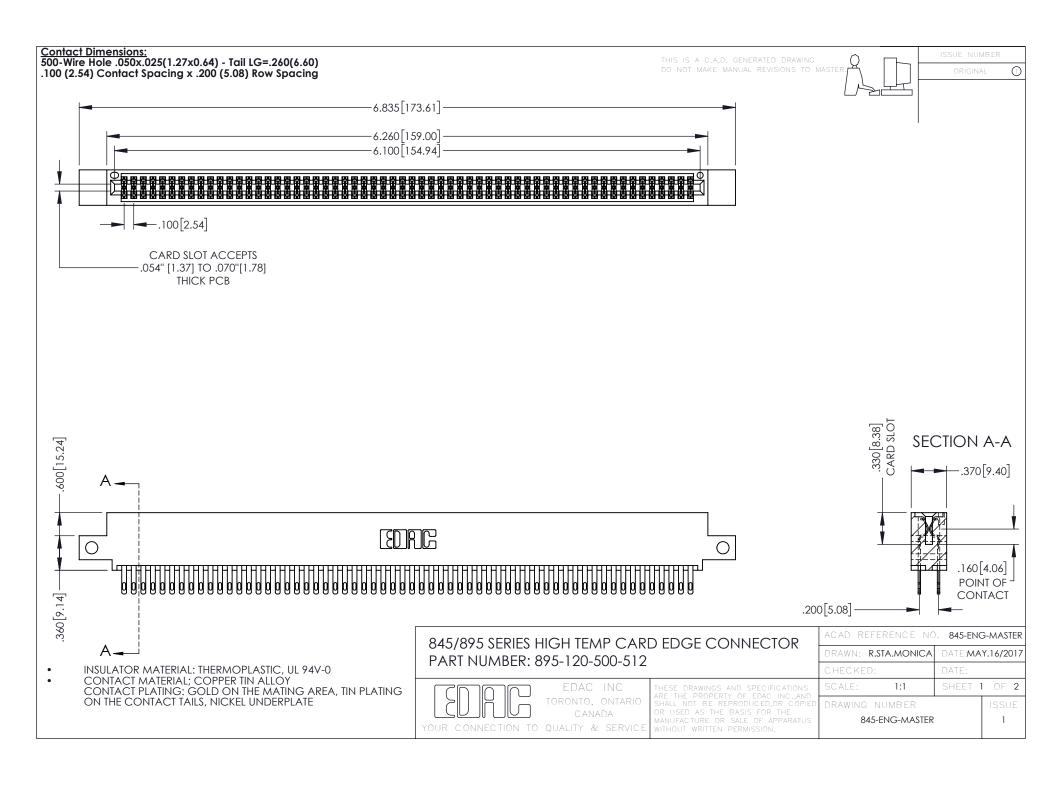

## 845/895 SERIES HIGH TEMP CARD EDGE CONNECTOR CONTACT CODE 555,556,558,559,560 DIMENSIONS

YOUR CONNECTION TO QUALITY & SERVICE

|   | ACAD REFERENCE NO. 845-ENG-MASTER |                  |
|---|-----------------------------------|------------------|
|   | DRAWN: R.STA.MONICA               | DATE:MAY.16/2017 |
|   | CHECKED:                          | DATE:            |
|   | SCALE: 1:1                        | SHEET 2 OF 2     |
| D | DRAWING NUMBER                    | ISSUE            |