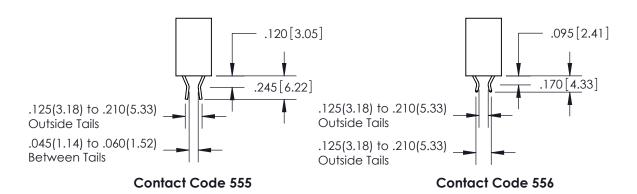

<u>Contact Dimensions:</u>
500-Wire Hole .050x.025 (1.27x0.64) - Tail LG. =.260 (6.60) .125 (3.18) Contact Spacing x .250 (6.35) Row Spacing

- INSULATOR MATERIAL: THERMOPLASTIC POLYESTER, UL 94V-0 CONTACT MATERIAL; COPPER, NICKEL, TIN ALLOY CA-725
  - CONTACT PLATING: GOLD ON THE MATING AREA, TIN-LEAD ON THE CONTACT TAILS, NICKEL UNDERPLATE

.060 [1.52] .165 [4.19] .150 [3.81] .375 [9.54] .125(3.18) to .210(5.33) **Outside Tails** .125(3.18) to .210(5.33) **Outside Tails** 

**Contact Code 558** 

**Contact Code 559** 

**Contact Code 560** 

INSULATOR MATERIAL: THERMOPLASTIC POLYESTER, UL 94V-0 CONTACT MATERIAL; COPPER, NICKEL, TIN ALLOY CA-725 CONTACT PLATING: GOLD ON THE MATING AREA, TIN-LEAD ON THE CONTACT TAILS, NICKEL UNDERPLATE

846 SERIES HIGH TEMP CARD EDGE CONNECTOR CONTACT CODE 555,556,558,559,560 DIMENSIONS

YOUR CONNECTION TO QUALITY & SERVICE

|   | ACAD REFERENCE NO | . 846-ENG-MASTER |
|---|-------------------|------------------|
|   | DRAWN: J.LEE      | DATE: APR. 22/09 |
|   | CHECKED:          | DATE:            |
|   | SCALE: 1:1        | SHEET 2 OF 2     |
| D | DRAWING NUMBER    | ISSUE            |