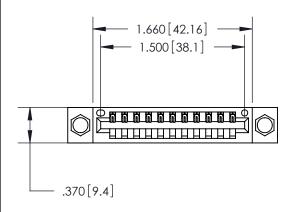

846-ENG-MASTER

Card Slot Accepts .054 [1.37] to .070 [1.78] Thick P.C. Board .330 [8.38] Card Slot .160 [4.07] Point of Contact

1

.060 [1.52] .200 [5.08] .210[5.33] -.260 [6.6] -.660 [16.76] .660 [16.76]