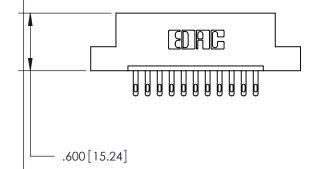

| 846 SERIES HIGH TEMP CARD EDGE CONNECTOR |
|------------------------------------------|
| PART NUMBER: 894-011-500-108             |

|                    | EDAC INC          |
|--------------------|-------------------|
|                    | TORONTO, ONTARIO  |
|                    | CANADA            |
| YOUR CONNECTION TO | QUALITY & SERVICE |

|   | ACAD REFERENCE N | 0. 846-ENG-MASTER |
|---|------------------|-------------------|
|   | DRAWN: J.LEE     | DATE: APR. 22/09  |
|   | CHECKED:         | DATE:             |
|   | SCALE: 1:1       | SHEET 1 OF 2      |
| ) | DRAWING NUMBER   | ISSUE             |