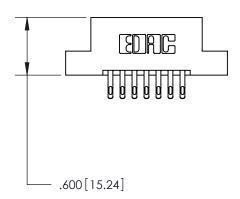

<u>Contact Dimensions:</u> 555-Extender Board Bend (Code 500 Contacts) See Sheet 2 for Contact Code 555, 556, 558, 559, 560 Dimensions

THIS IS A C.A.D. GENERATED DRAWING DO NOT MAKE MANUAL REVISIONS TO MASTER.

**Contact Code 560** 

INSULATOR MATERIAL: THERMOPLASTIC POLYESTER, UL 94V-0 CONTACT MATERIAL; COPPER, NICKEL, TIN ALLOY CA-725 CONTACT PLATING: GOLD ON THE MATING AREA, TIN-LEAD ON THE CONTACT TAILS, NICKEL UNDERPLATE

**Contact Code 558** 

## 846/896 SERIES HIGH TEMP CARD EDGE CONNECTOR CONTACT CODE 555,556,558,559,560 DIMENSIONS

.150 [3.81]

YOUR CONNECTION TO QUALITY & SERVICE

**Contact Code 559** 

**EDAC INC** TORONTO, ONTARIO CANADA

THESE DRAWINGS AND SPECIFICATIONS ARE THE PROPERTY OF EDAC INC.,AND SHALL NOT BE REPRODUCED, OR COPIED OR USED AS THE BASIS FOR THE MANUFACTURE OR SALE OF APPARATUS WITHOUT WRITTEN PERMISSION.