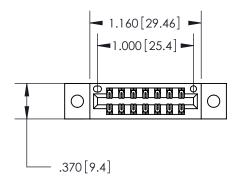

Card Slot Accepts .054 [1.37] to .070 [1.78] Thick P.C. Board .330 [8.38] Card Slot .160 [4.07] Point of Contact —

846/896 SERIES HIGH TEMP CARD EDGE CONNECTOR PART NUMBER: 896-014-555-202

YOUR CONNECTION TO QUALITY & SERVICE

| ACAD REFERENCE NO. | 846-ENG-MASTER   |
|--------------------|------------------|
| DRAWN: J.LEE       | DATE: APR. 22/09 |
| CHECKED:           | DATE:            |
| SCALE: 1:1         | SHEET 1 OF 2     |
| DRAWING NUMBER     | ISSUE            |
| 846-ENG-MASTER     | 1                |