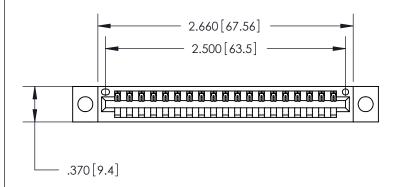

846/896 SERIES HIGH TEMP CARD EDGE CONNECTOR PART NUMBER: 896-019-526-604

YOUR CONNECTION TO QUALITY & SERVICE

**EDAC INC** TORONTO, ONTARIO CANADA

THESE DRAWINGS AND SPECIFICATIONS ARE THE PROPERTY OF EDAC INC.,AND SHALL NOT BE REPRODUCED, OR COPIED OR USED AS THE BASIS FOR THE MANUFACTURE OR SALE OF APPARATUS WITHOUT WRITTEN PERMISSION.

ISSUE NUMBER

ORIGINAL

INSULATOR MATERIAL: THERMOPLASTIC POLYESTER, UL 94V-0 CONTACT MATERIAL; COPPER, NICKEL, TIN ALLOY CA-725

CONTACT PLATING: GOLD ON THE MATING AREA, TIN-LEAD

ON THE CONTACT TAILS, NICKEL UNDERPLATE