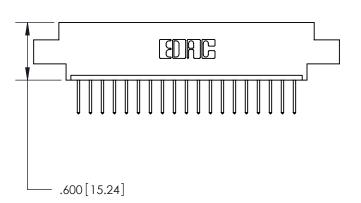

Contact Dimensions: 526-P.C. Tail .018 Sq. (0.46 Sq.) - Tail LG. =.350 (8.89) .125 (3.18) Contact Spacing x .250 (6.35) Row Spacing

THIS IS A C.A.D. GENERATED DRAWING DO NOT MAKE MANUAL REVISIONS TO MASTER.

Card Slot Accepts .054 [1.37] to .070 [1.78] Thick P.C. Board

THIS IS A C.A.D. GENERATED DRAWING DO NOT MAKE MANUAL REVISIONS TO MASTER.

ISSUE NUMBER

.165[4.19]

.375 [9.54]

ORIGINAL

1

.060 [1.52] .125(3.18) to .210(5.33) **Outside Tails** .125(3.18) to .210(5.33) **Outside Tails** 