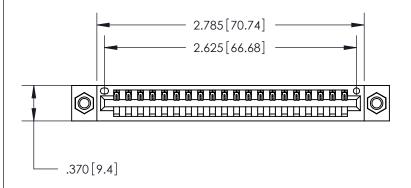

.330 [8.38] Card Slot .160 [4.07] Point of Contact -

ISSUE NUMBER ORIGINAL 1

INSULATOR MATERIAL: THERMOPLASTIC POLYESTER, UL 94V-0 CONTACT MATERIAL; COPPER, NICKEL, TIN ALLOY CA-725

CONTACT PLATING: GOLD ON THE MATING AREA, TIN-LEAD

846/896 SERIES HIGH TEMP CARD EDGE CONNECTOR PART NUMBER: 896-020-541-107

THIS IS A C.A.D. GENERATED DRAWING DO NOT MAKE MANUAL REVISIONS TO MASTER.

ISSUE NUMBER

.165[4.19]

.375 [9.54]

ORIGINAL

1

.060 [1.52] .125(3.18) to .210(5.33) **Outside Tails** .125(3.18) to .210(5.33) **Outside Tails** 