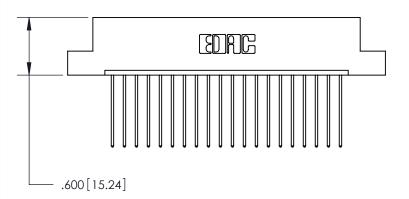

**Contact Code 560** 

INSULATOR MATERIAL: THERMOPLASTIC POLYESTER, UL 94V-0 CONTACT MATERIAL; COPPER, NICKEL, TIN ALLOY CA-725 CONTACT PLATING: GOLD ON THE MATING AREA, TIN-LEAD ON THE CONTACT TAILS, NICKEL UNDERPLATE

**Contact Code 558** 

## 846/896 SERIES HIGH TEMP CARD EDGE CONNECTOR CONTACT CODE 555,556,558,559,560 DIMENSIONS

.150 [3.81]

YOUR CONNECTION TO QUALITY & SERVICE

**Contact Code 559** 

**EDAC INC** TORONTO, ONTARIO CANADA

THESE DRAWINGS AND SPECIFICATIONS ARE THE PROPERTY OF EDAC INC.,AND SHALL NOT BE REPRODUCED, OR COPIED OR USED AS THE BASIS FOR THE MANUFACTURE OR SALE OF APPARATUS WITHOUT WRITTEN PERMISSION.