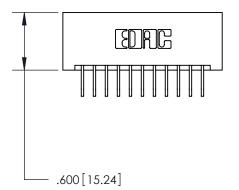

846/896 SERIES HIGH TEMP CARD EDGE CONNECTOR PART NUMBER: 896-022-558-201

**EDAC INC** TORONTO, ONTARIO CANADA

THESE DRAWINGS AND SPECIFICATIONS ARE THE PROPERTY OF EDAC INC.,AND SHALL NOT BE REPRODUCED, OR COPIED OR USED AS THE BASIS FOR THE MANUFACTURE OR SALE OF APPARATUS WITHOUT WRITTEN PERMISSION.

| ACAD REFERENCE NO | ). 846-ENG-MASTER |
|-------------------|-------------------|
| DRAWN: J.LEE      | DATE: APR. 22/09  |
| CHECKED:          | DATE:             |
| SCALE: 1:1        | SHEET 1 OF 2      |
| DRAWING NUMBER    | ISSUE             |
| 846-ENG-MAST      | ER 1              |