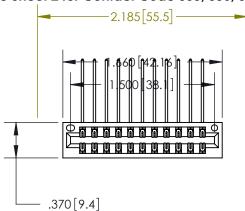

<u>Contact Dimensions:</u>
558-90 Degree Bend (Code 541 Contacts)
See Sheet 2 for Contact Code 555, 556, 558, 559, 560 Dimensions

- INSULATOR MATERIAL: THERMOPLASTIC POLYESTER, UL 94V-0 CONTACT MATERIAL; COPPER, NICKEL, TIN ALLOY CA-725 CONTACT PLATING: GOLD ON THE MATING AREA, TIN-LEAD ON THE CONTACT TAILS, NICKEL UNDERPLATE

THIS IS A C.A.D. GENERATED DRAWING DO NOT MAKE MANUAL REVISIONS TO MASTER.

ISSUE NUMBER ORIGINAL 1

Card Slot Accepts .054 [1.37] to .070 [1.78] Thick P.C. Board .330[8.38] Card Slot -.160 [4.07] Point of Contact —

846/896 SERIES HIGH TEMP CARD EDGE CONNECTOR PART NUMBER: 896-022-558-201

**EDAC INC** TORONTO, ONTARIO CANADA

THESE DRAWINGS AND SPECIFICATIONS ARE THE PROPERTY OF EDAC INC.,AND SHALL NOT BE REPRODUCED, OR COPIED OR USED AS THE BASIS FOR THE MANUFACTURE OR SALE OF APPARATUS WITHOUT WRITTEN PERMISSION.

| ACAD REFERENCE NO | ). 846-ENG-MASTER |
|-------------------|-------------------|
| DRAWN: J.LEE      | DATE: APR. 22/09  |
| CHECKED:          | DATE:             |
| SCALE: 1:1        | SHEET 1 OF 2      |
| DRAWING NUMBER    | ISSUE             |
| 846-ENG-MAST      | ER 1              |