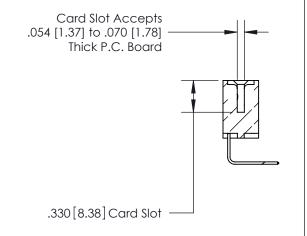

<u>Contact Dimensions:</u>
558-90 Degree Bend (Code 541 Contacts)
See Sheet 2 for Contact Code 555, 556, 558, 559, 560 Dimensions **---**4.810[122.17] -4.285 [108.84] 4.125 [104.78] - .370[9.4]

THIS IS A C.A.D. GENERATED DRAWING DO NOT MAKE MANUAL REVISIONS TO MASTER.



ISSUE NUMBER ORIGINAL



.600 [15.24]

INSULATOR MATERIAL: THERMOPLASTIC POLYESTER, UL 94V-0 CONTACT MATERIAL; COPPER, NICKEL, TIN ALLOY CA-725 CONTACT PLATING: GOLD ON THE MATING AREA, TIN-LEAD

ON THE CONTACT TAILS, NICKEL UNDERPLATE

846/896 SERIES HIGH TEMP CARD EDGE CONNECTOR PART NUMBER: 896-032-558-612

YOUR CONNECTION TO QUALITY & SERVICE

**EDAC INC** TORONTO, ONTARIO CANADA

THESE DRAWINGS AND SPECIFICATIONS ARE THE PROPERTY OF EDAC INC., AND SHALL NOT BE REPRODUCED, OR COPIED OR USED AS THE BASIS FOR THE MANUFACTURE OR SALE OF APPARATUS WITHOUT WRITTEN PERMISSION.

| ACAD REFERENCE NO. | 846-ENG-MASTER   |
|--------------------|------------------|
| DRAWN: J.LEE       | DATE: APR. 22/09 |
| CHECKED:           | DATE:            |
| SCALE: 1:1         | SHEET 1 OF 2     |
| DRAWING NUMBER     | ISSUE