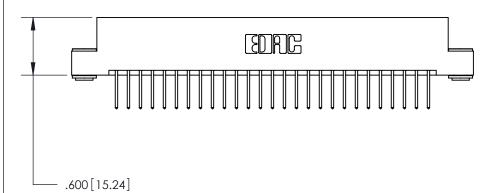

INSULATOR MATERIAL: THERMOPLASTIC POLYESTER, UL 94V-0 CONTACT MATERIAL; COPPER, NICKEL, TIN ALLOY CA-725

CONTACT PLATING: GOLD ON THE MATING AREA, TIN-LEAD

ON THE CONTACT TAILS, NICKEL UNDERPLATE

846/896 SERIES HIGH TEMP CARD EDGE CONNECTOR PART NUMBER: 896-054-526-203