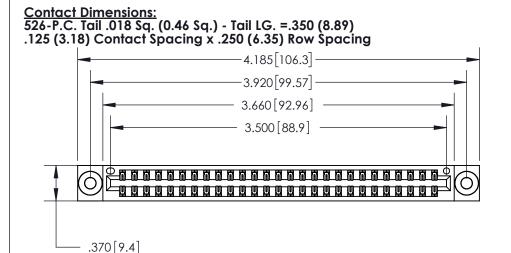

THIS IS A C.A.D. GENERATED DRAWING DO NOT MAKE MANUAL REVISIONS TO MASTER.

Card Slot Accepts .054 [1.37] to .070 [1.78] Thick P.C. Board

.330 [8.38] Card Slot .160 [4.07] Point of Contact -

ISSUE NUMBER ORIGINAL

INSULATOR MATERIAL: THERMOPLASTIC POLYESTER, UL 94V-0 CONTACT MATERIAL; COPPER, NICKEL, TIN ALLOY CA-725

CONTACT PLATING: GOLD ON THE MATING AREA, TIN-LEAD

ON THE CONTACT TAILS, NICKEL UNDERPLATE

846/896 SERIES HIGH TEMP CARD EDGE CONNECTOR PART NUMBER: 896-054-526-203