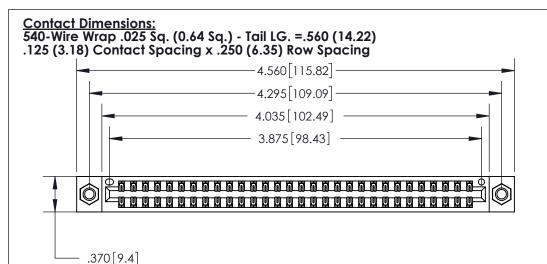

THIS IS A C.A.D. GENERATED DRAWING DO NOT MAKE MANUAL REVISIONS TO MASTER.

ORIGINAL

Card Slot Accepts .054 [1.37] to .070 [1.78] Thick P.C. Board .330 [8.38] Card Slot .160 [4.07] Point of Contact -

INSULATOR MATERIAL: THERMOPLASTIC POLYESTER, UL 94V-0 CONTACT MATERIAL; COPPER, NICKEL, TIN ALLOY CA-725

CONTACT PLATING: GOLD ON THE MATING AREA, TIN-LEAD ON THE CONTACT TAILS, NICKEL UNDERPLATE

846/896 SERIES HIGH TEMP CARD EDGE CONNECTOR PART NUMBER: 896-060-540-807

YOUR CONNECTION TO QUALITY & SERVICE

**EDAC INC** TORONTO, ONTARIO CANADA