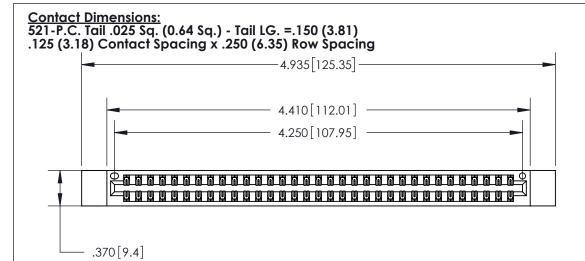

846/896 SERIES HIGH TEMP CARD EDGE CONNECTOR PART NUMBER: 896-066-521-812

YOUR CONNECTION TO QUALITY & SERVICE

**EDAC INC** TORONTO, ONTARIO CANADA

THESE DRAWINGS AND SPECIFICATIONS ARE THE PROPERTY OF EDAC INC.,AND SHALL NOT BE REPRODUCED, OR COPIED OR USED AS THE BASIS FOR THE MANUFACTURE OR SALE OF APPARATUS WITHOUT WRITTEN PERMISSION.