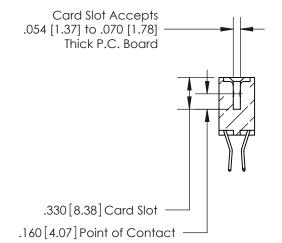

.165[4.19] .375 [9.54] .125(3.18) to .210(5.33) .125(3.18) to .210(5.33)

**Contact Code 558** 

**Contact Code 559** 

**Contact Code 560** 

INSULATOR MATERIAL: THERMOPLASTIC POLYESTER, UL 94V-0 CONTACT MATERIAL; COPPER, NICKEL, TIN ALLOY CA-725 CONTACT PLATING: GOLD ON THE MATING AREA, TIN-LEAD ON THE CONTACT TAILS, NICKEL UNDERPLATE