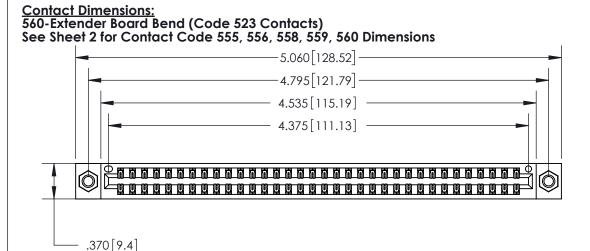

THIS IS A C.A.D. GENERATED DRAWING DO NOT MAKE MANUAL REVISIONS TO MASTER.

ORIGINAL

.600 [15.24]

INSULATOR MATERIAL: THERMOPLASTIC POLYESTER, UL 94V-0 CONTACT MATERIAL; COPPER, NICKEL, TIN ALLOY CA-725

CONTACT PLATING: GOLD ON THE MATING AREA, TIN-LEAD ON THE CONTACT TAILS, NICKEL UNDERPLATE

846/896 SERIES HIGH TEMP CARD EDGE CONNECTOR PART NUMBER: 896-068-560-807

YOUR CONNECTION TO QUALITY & SERVICE

**EDAC INC** TORONTO, ONTARIO CANADA

THESE DRAWINGS AND SPECIFICATIONS ARE THE PROPERTY OF EDAC INC.,AND SHALL NOT BE REPRODUCED, OR COPIED OR USED AS THE BASIS FOR THE MANUFACTURE OR SALE OF APPARATUS WITHOUT WRITTEN PERMISSION.