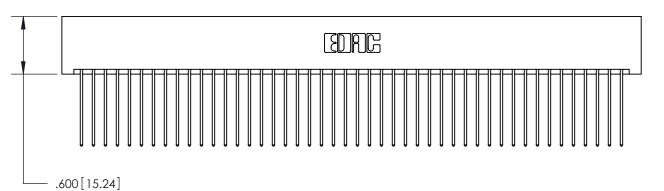

846/896 SERIES HIGH TEMP CARD EDGE CONNECTOR PART NUMBER: 896-092-541-201

YOUR CONNECTION TO QUALITY & SERVICE

**EDAC INC** TORONTO, ONTARIO CANADA

THESE DRAWINGS AND SPECIFICATIONS ARE THE PROPERTY OF EDAC INC., AND SHALL NOT BE REPRODUCED, OR COPIED OR USED AS THE BASIS FOR THE MANUFACTURE OR SALE OF APPARATUS WITHOUT WRITTEN PERMISSION.

ISSUE NUMBER 1

ORIGINAL

INSULATOR MATERIAL: THERMOPLASTIC POLYESTER, UL 94V-0 CONTACT MATERIAL; COPPER, NICKEL, TIN ALLOY CA-725 CONTACT PLATING: GOLD ON THE MATING AREA, TIN-LEAD ON THE CONTACT TAILS, NICKEL UNDERPLATE