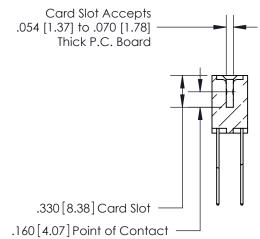

.165[4.19] .375 [9.54] .125(3.18) to .210(5.33) .125(3.18) to .210(5.33)

**Contact Code 558** 

**Contact Code 559** 

**Contact Code 560** 

INSULATOR MATERIAL: THERMOPLASTIC POLYESTER, UL 94V-0 CONTACT MATERIAL; COPPER, NICKEL, TIN ALLOY CA-725 CONTACT PLATING: GOLD ON THE MATING AREA, TIN-LEAD ON THE CONTACT TAILS, NICKEL UNDERPLATE

## 846/896 SERIES HIGH TEMP CARD EDGE CONNECTOR CONTACT CODE 555,556,558,559,560 DIMENSIONS

YOUR CONNECTION TO QUALITY & SERVICE

**EDAC INC** TORONTO, ONTARIO CANADA

THESE DRAWINGS AND SPECIFICATIONS ARE THE PROPERTY OF EDAC INC.,AND SHALL NOT BE REPRODUCED, OR COPIED OR USED AS THE BASIS FOR THE MANUFACTURE OR SALE OF APPARATUS WITHOUT WRITTEN PERMISSION.