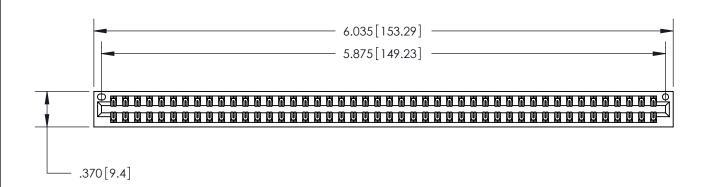

<u>Contact Dimensions:</u> 541-Wire Wrap .025 Sq. (0.64 Sq.) - Tail LG. =.750 (19.05) .125 (3.18) Contact Spacing x .250 (6.35) Row Spacing

THIS IS A C.A.D. GENERATED DRAWING DO NOT MAKE MANUAL REVISIONS TO MASTER.

846/896 SERIES HIGH TEMP CARD EDGE CONNECTOR PART NUMBER: 896-092-541-201

YOUR CONNECTION TO QUALITY & SERVICE

**EDAC INC** TORONTO, ONTARIO CANADA

THESE DRAWINGS AND SPECIFICATIONS ARE THE PROPERTY OF EDAC INC., AND SHALL NOT BE REPRODUCED, OR COPIED OR USED AS THE BASIS FOR THE MANUFACTURE OR SALE OF APPARATUS WITHOUT WRITTEN PERMISSION.