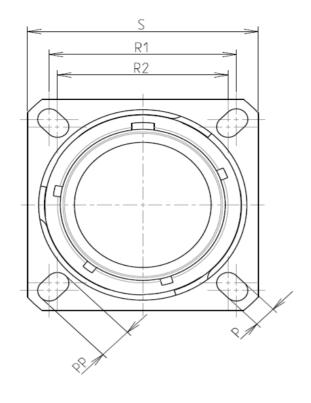

D

| Connector | dimension     |  |  |  |
|-----------|---------------|--|--|--|
| Dim       | Nominal       |  |  |  |
| Р         | 3.25±0.2      |  |  |  |
| PP        | 4.93±0.2      |  |  |  |
| R1        | 20.62         |  |  |  |
| R2        | 18.26         |  |  |  |
| S         | 26.2±0.3      |  |  |  |
| V         | 20.83+0/-1.25 |  |  |  |
| W         | 2.1/2.5       |  |  |  |
| Z         | 31.5 Max      |  |  |  |
| VV THREAD | M15x1-6g      |  |  |  |