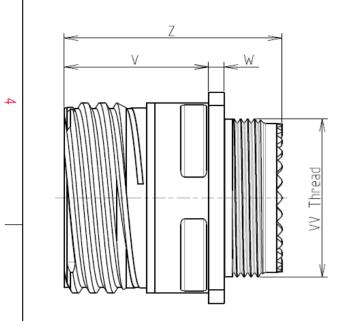

: 11.76 g ± 10%

8D 0

G

11

Ζ

35

Ρ

F

D

| Connector | dimension     |  |  |  |
|-----------|---------------|--|--|--|
| Dim       | Nominal       |  |  |  |
| Р         | 3.25±0.2      |  |  |  |
| PP        | 4.93±0.2      |  |  |  |
| R1        | 20.62         |  |  |  |
| R2        | 18.26         |  |  |  |
| S         | 26.2±0.3      |  |  |  |
| V         | 20.83+0/-1.25 |  |  |  |
| W         | 2.1/2.5       |  |  |  |
| Z         | 31.5 Max      |  |  |  |
| VV THREAD | M15x1-6g      |  |  |  |