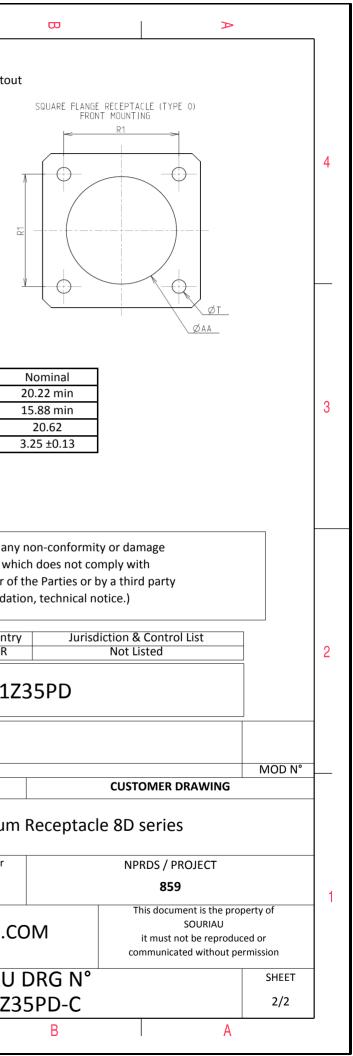

D

| Connector | dimension     |  |  |  |
|-----------|---------------|--|--|--|
| Dim       | Nominal       |  |  |  |
| Р         | 3.25±0.2      |  |  |  |
| PP        | 4.93±0.2      |  |  |  |
| R1        | 20.62         |  |  |  |
| R2        | 18.26         |  |  |  |
| S         | 26.2±0.3      |  |  |  |
| V         | 20.83+0/-1.25 |  |  |  |
| W         | 2.1/2.5       |  |  |  |
| Z         | 31.5 Max      |  |  |  |
| VV THREAD | M15x1-6g      |  |  |  |

|            | <b>工</b>                                                                                             | ۵                                                                                                                                                                                                                                                                                                                                                                                                                                                                                                                                                                                                                                                                                                                                                                                                                                                                                                                                                                                                                                                                                                                                                                                                                                                                                                                                                                                                                                                                                                                                                                                                         | וד | m | D             |       | C                                         |                                                                                        |
|------------|------------------------------------------------------------------------------------------------------|-----------------------------------------------------------------------------------------------------------------------------------------------------------------------------------------------------------------------------------------------------------------------------------------------------------------------------------------------------------------------------------------------------------------------------------------------------------------------------------------------------------------------------------------------------------------------------------------------------------------------------------------------------------------------------------------------------------------------------------------------------------------------------------------------------------------------------------------------------------------------------------------------------------------------------------------------------------------------------------------------------------------------------------------------------------------------------------------------------------------------------------------------------------------------------------------------------------------------------------------------------------------------------------------------------------------------------------------------------------------------------------------------------------------------------------------------------------------------------------------------------------------------------------------------------------------------------------------------------------|----|---|---------------|-------|-------------------------------------------|----------------------------------------------------------------------------------------|
|            |                                                                                                      | Contact Layout                                                                                                                                                                                                                                                                                                                                                                                                                                                                                                                                                                                                                                                                                                                                                                                                                                                                                                                                                                                                                                                                                                                                                                                                                                                                                                                                                                                                                                                                                                                                                                                            |    |   |               |       |                                           | Panel Cutout                                                                           |
| 4          | -×(                                                                                                  | $ \begin{array}{c} \begin{array}{c} \begin{array}{c} \begin{array}{c} \end{array} \\ \end{array} \\ \end{array} \\ \begin{array}{c} \end{array} \\ \begin{array}{c} \end{array} \\ \end{array} \\ \end{array} \\ \end{array} \\ \begin{array}{c} \end{array} \\ \end{array} $ |    |   |               |       | RE FLANGE RECEPTACLE (T)<br>REAR MOUNTING | (PE 0)                                                                                 |
|            | 2 +085 (2.16)<br>3 +.138 (3.51)<br>4 +.138 (3.51)<br>5 +.085 (2.16)<br>6 +.000 (0.00)<br>7085 (2.10) | Contacts           Insert arrangement 11-35)         Location           Y-axis         Contact         X-axis           y-axis         Dostion ID         (mm)         (mm)           +146 (3.71)         8        138 (3.51)        045 (1.14)           +.118 (3.00)         9        138 (3.51)        045 (1.14)          045 (1.14)         10        085 (2.16)         +.118 (3.00)          045 (1.14)         11         +.000 (0.00)         +.056 (1.42)          118 (3.00)         12         +.049 (1.24)        035 (0.89)          118 (3.00)         12        049 (1.24)        035 (0.89)          118 (3.00)         12        049 (1.24)        035 (0.89)          118 (3.00)         -         -         -          118 (3.00)         -         -         -          118 (3.00)         -         -         -          118 (3.00)         -         -         -          118 (3.00)         -         -         -          118 (3.00)         -         -         -          118 (3.00)         -         -         -                                                                                                                                                                                                                                                                                                                                                                                                                                                                                                                                                             |    |   |               |       |                                           |                                                                                        |
|            | Shell Arrangement Nu<br>size no. co                                                                  | mber of Size Service Contact Supersedes<br>ontacts contacts rating location<br>13 22D M Ali MS27526-35                                                                                                                                                                                                                                                                                                                                                                                                                                                                                                                                                                                                                                                                                                                                                                                                                                                                                                                                                                                                                                                                                                                                                                                                                                                                                                                                                                                                                                                                                                    |    |   |               |       | F                                         | Dim<br>ØA                                                                              |
| ى<br>ى     |                                                                                                      |                                                                                                                                                                                                                                                                                                                                                                                                                                                                                                                                                                                                                                                                                                                                                                                                                                                                                                                                                                                                                                                                                                                                                                                                                                                                                                                                                                                                                                                                                                                                                                                                           |    |   |               |       |                                           | ØAA<br>R1<br>ØT                                                                        |
|            | -                                                                                                    |                                                                                                                                                                                                                                                                                                                                                                                                                                                                                                                                                                                                                                                                                                                                                                                                                                                                                                                                                                                                                                                                                                                                                                                                                                                                                                                                                                                                                                                                                                                                                                                                           |    |   |               |       |                                           |                                                                                        |
|            | •                                                                                                    |                                                                                                                                                                                                                                                                                                                                                                                                                                                                                                                                                                                                                                                                                                                                                                                                                                                                                                                                                                                                                                                                                                                                                                                                                                                                                                                                                                                                                                                                                                                                                                                                           |    |   |               |       | due to a use o<br>the Specifications is   | ot be liable for any<br>f the Products whi<br>ssued by either of<br>nal recommendation |
| N          |                                                                                                      |                                                                                                                                                                                                                                                                                                                                                                                                                                                                                                                                                                                                                                                                                                                                                                                                                                                                                                                                                                                                                                                                                                                                                                                                                                                                                                                                                                                                                                                                                                                                                                                                           |    |   |               |       |                                           | Country<br>FR                                                                          |
|            |                                                                                                      |                                                                                                                                                                                                                                                                                                                                                                                                                                                                                                                                                                                                                                                                                                                                                                                                                                                                                                                                                                                                                                                                                                                                                                                                                                                                                                                                                                                                                                                                                                                                                                                                           |    |   |               |       | PI                                        | N: 8D011Z                                                                              |
|            |                                                                                                      |                                                                                                                                                                                                                                                                                                                                                                                                                                                                                                                                                                                                                                                                                                                                                                                                                                                                                                                                                                                                                                                                                                                                                                                                                                                                                                                                                                                                                                                                                                                                                                                                           |    |   | ISS           | DATE  | First Release<br>Latest modification      | - by                                                                                   |
|            |                                                                                                      |                                                                                                                                                                                                                                                                                                                                                                                                                                                                                                                                                                                                                                                                                                                                                                                                                                                                                                                                                                                                                                                                                                                                                                                                                                                                                                                                                                                                                                                                                                                                                                                                           |    |   | Designed<br>T | By:   | Date:                                     | Aluminium                                                                              |
| _ <b>→</b> |                                                                                                      |                                                                                                                                                                                                                                                                                                                                                                                                                                                                                                                                                                                                                                                                                                                                                                                                                                                                                                                                                                                                                                                                                                                                                                                                                                                                                                                                                                                                                                                                                                                                                                                                           |    |   | SCALE         |       |                                           | General linear<br>Tolerances:<br>±                                                     |
|            |                                                                                                      |                                                                                                                                                                                                                                                                                                                                                                                                                                                                                                                                                                                                                                                                                                                                                                                                                                                                                                                                                                                                                                                                                                                                                                                                                                                                                                                                                                                                                                                                                                                                                                                                           |    |   | SOL           | IRIAU | WWW.S                                     | Souriau.co                                                                             |
|            |                                                                                                      |                                                                                                                                                                                                                                                                                                                                                                                                                                                                                                                                                                                                                                                                                                                                                                                                                                                                                                                                                                                                                                                                                                                                                                                                                                                                                                                                                                                                                                                                                                                                                                                                           |    |   | FORMA<br>A3   |       |                                           | SOURIAU<br>8D011Z3                                                                     |
| l          | Н                                                                                                    | G                                                                                                                                                                                                                                                                                                                                                                                                                                                                                                                                                                                                                                                                                                                                                                                                                                                                                                                                                                                                                                                                                                                                                                                                                                                                                                                                                                                                                                                                                                                                                                                                         | F  | E | D             |       | С                                         |                                                                                        |