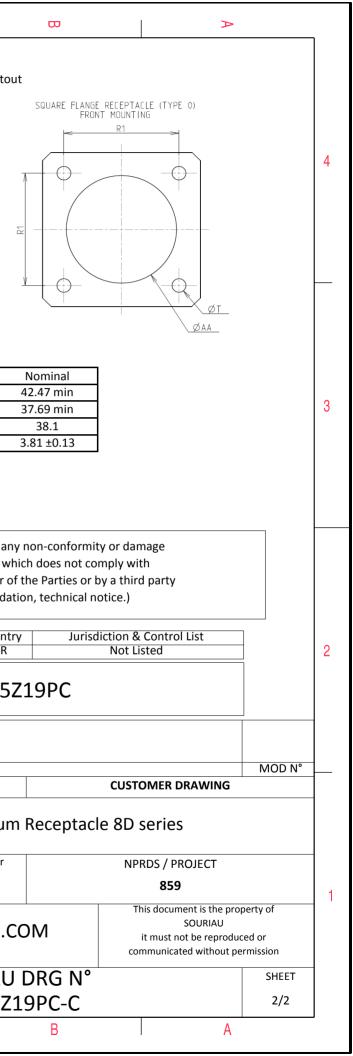

: 53.6 g ± 10%

8D 0

G

25

-

| Connector dimension |               |  |  |  |
|---------------------|---------------|--|--|--|
| Dim                 | Nominal       |  |  |  |
| Р                   | 3.91±0.2      |  |  |  |
| PP                  | 6.15±0.2      |  |  |  |
| R1                  | 38.1          |  |  |  |
| R2                  | 34.93         |  |  |  |
| S                   | 46±0.3        |  |  |  |
| V                   | 20.07+0/-1.25 |  |  |  |
| W                   | 2.1/3.2       |  |  |  |
| Z                   | 31.5 Max      |  |  |  |
| VV THREAD           | M37x1-6g      |  |  |  |

| п п                                                                                                                                                       | D                  | 0                                                    | σ                                | Þ                                                                                                                                                    |
|-----------------------------------------------------------------------------------------------------------------------------------------------------------|--------------------|------------------------------------------------------|----------------------------------|------------------------------------------------------------------------------------------------------------------------------------------------------|
|                                                                                                                                                           |                    |                                                      | OWN AS EXAMPLE                   |                                                                                                                                                      |
| Connector dimension    Dim  Nominal    P  3.91±0.2    PP  6.15±0.2    R1  38.1    R2  34.93    S  46±0.3    V  20.07+0/-1.25    W  2.1/3.2    Z  31.5 Max |                    | due to a use of the P<br>the Specifications issued I |                                  | with<br>hird party<br>)<br>n & Control List                                                                                                          |
| WIN Z 31.5 Max<br>VV THREAD M37x1-6g                                                                                                                      | A 09-              | PN: 8                                                | D025Z19PC                        | t Listed                                                                                                                                             |
|                                                                                                                                                           | ISS<br>Designed By | DATE Latest modification - by<br>Date:               |                                  | MOD N°                                                                                                                                               |
| Z 19 P C<br>ORIENTA<br>CONTACT TYPE : PIN(500 F                                                                                                           | SOOP               | Gene<br>Tol                                          | erances:<br>±<br>RIAU.COM        | D series<br>NPRDS / PROJECT<br>859<br>This document is the property of<br>SOURIAU<br>it must not be reproduced or<br>communicated without permission |
| F E                                                                                                                                                       | FORMAT<br>A3       |                                                      | JRIAU DRG N°<br>0025Z19PC-C<br>B | A SHEET                                                                                                                                              |