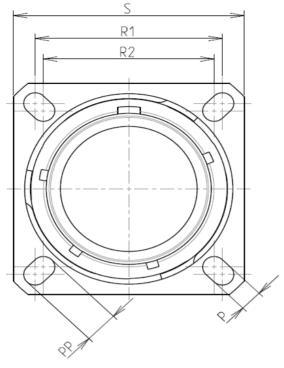

: 53.6 g ± 10%

8D 0

G

25

-

| Connector dimension |               |  |  |  |
|---------------------|---------------|--|--|--|
| Dim                 | Nominal       |  |  |  |
| Р                   | 3.91±0.2      |  |  |  |
| PP                  | 6.15±0.2      |  |  |  |
| R1                  | 38.1          |  |  |  |
| R2                  | 34.93         |  |  |  |
| S                   | 46±0.3        |  |  |  |
| V                   | 20.07+0/-1.25 |  |  |  |
| W                   | 2.1/3.2       |  |  |  |
| Z                   | 31.5 Max      |  |  |  |
| VV THREAD           | M37x1-6g      |  |  |  |

| п п                                                                                                                                                       | D                  | 0                                                    | σ                                | Þ                                                                                                                                                    |
|-----------------------------------------------------------------------------------------------------------------------------------------------------------|--------------------|------------------------------------------------------|----------------------------------|------------------------------------------------------------------------------------------------------------------------------------------------------|
|                                                                                                                                                           |                    |                                                      | OWN AS EXAMPLE                   |                                                                                                                                                      |
| Connector dimension    Dim  Nominal    P  3.91±0.2    PP  6.15±0.2    R1  38.1    R2  34.93    S  46±0.3    V  20.07+0/-1.25    W  2.1/3.2    Z  31.5 Max |                    | due to a use of the P<br>the Specifications issued I |                                  | with<br>hird party<br>)<br>n & Control List                                                                                                          |
| WIN Z 31.5 Max<br>VV THREAD M37x1-6g                                                                                                                      | A 09-              | PN: 8                                                | D025Z19PC                        | t Listed                                                                                                                                             |
|                                                                                                                                                           | ISS<br>Designed By | DATE Latest modification - by<br>Date:               |                                  | MOD N°                                                                                                                                               |
| Z 19 P C<br>ORIENTA<br>CONTACT TYPE : PIN(500 F                                                                                                           | SOOP               | Gene<br>Tol                                          | erances:<br>±<br>RIAU.COM        | D series<br>NPRDS / PROJECT<br>859<br>This document is the property of<br>SOURIAU<br>it must not be reproduced or<br>communicated without permission |
| F E                                                                                                                                                       | FORMAT<br>A3       |                                                      | JRIAU DRG N°<br>0025Z19PC-C<br>B | A SHEET                                                                                                                                              |

| ſ  | Ŧ                                                                                                                                                                                                                                             | ۵<br>ا                                                                                                                                                                                                                                                                                                                                                                                                                                                                                                                                                                                                                  | וד | m | D   |                   | 0                                                                                                          |                           |
|----|-----------------------------------------------------------------------------------------------------------------------------------------------------------------------------------------------------------------------------------------------|-------------------------------------------------------------------------------------------------------------------------------------------------------------------------------------------------------------------------------------------------------------------------------------------------------------------------------------------------------------------------------------------------------------------------------------------------------------------------------------------------------------------------------------------------------------------------------------------------------------------------|----|---|-----|-------------------|------------------------------------------------------------------------------------------------------------|---------------------------|
|    |                                                                                                                                                                                                                                               | Contact Layout                                                                                                                                                                                                                                                                                                                                                                                                                                                                                                                                                                                                          |    |   |     |                   | Ра                                                                                                         | nel Cutout                |
| 4  |                                                                                                                                                                                                                                               | ,                                                                                                                                                                                                                                                                                                                                                                                                                                                                                                                                                                                                                       |    |   |     | s<br>A            | QUARE FLANGE RECEPTACLE (TYPE 0)                                                                           |                           |
|    | B  + 226 (5.99)  +    C  + 324 (6.99)  +    D  + 472 (11.99)  +    E  + 354 (8.99)  -    F  + 236 (5.99)  -    G  + 000 (00)  -    H  - 230 (5.99)  -    J  - 354 (8.99)  -    K  - 472 (11.99)  +    Shell  Arrangement  NU    size  no.  cc | Contacts<br>(insert arrangement 25-19)    1  Contact<br>(mm)  Location    y-axis  Contact<br>(mm)  Y-axis    0  Contact<br>(mm)  (mm)  (mm)    205 (5-21)  N 354 (8-99)  +.205 (5-21)    205 (5-21)  N 118 (3.00)  +.205 (5-21)    205 (5-21)  R  +.236 (5-99)  +.000 (0.00)    205 (5-21)  R  +.236 (5-99)  +.000 (0.00)    409 (10.39)  T 118 (3.00) 205 (5-21)    409 (10.39)  T 118 (3.00) 205 (5-21)    409 (10.39)  T 118 (3.00) 205 (5-21)    205 (5-21)  V  +.000 (0.00)  .000    205 (5-21)  V  +.000 (0.00)  .000    .000 (0.00)       mber of  Size  Size  Contact  Supersedes    19  12  I  All  MS20057-11 | 5  |   |     | та<br>22          | ØA                                                                                                         | 2<br>                     |
| ىن |                                                                                                                                                                                                                                               |                                                                                                                                                                                                                                                                                                                                                                                                                                                                                                                                                                                                                         |    |   |     |                   | Dim<br>ØA<br>ØAA<br>R1<br>ØT                                                                               |                           |
|    | L                                                                                                                                                                                                                                             |                                                                                                                                                                                                                                                                                                                                                                                                                                                                                                                                                                                                                         |    |   |     |                   |                                                                                                            |                           |
|    |                                                                                                                                                                                                                                               |                                                                                                                                                                                                                                                                                                                                                                                                                                                                                                                                                                                                                         |    |   |     |                   | SOURIAU shall not be lial<br>due to a use of the Pro<br>the Specifications issued by<br>(professional reco | oducts whi<br>y either of |
| N  |                                                                                                                                                                                                                                               |                                                                                                                                                                                                                                                                                                                                                                                                                                                                                                                                                                                                                         |    |   | L   |                   |                                                                                                            | Country<br>FR             |
|    |                                                                                                                                                                                                                                               |                                                                                                                                                                                                                                                                                                                                                                                                                                                                                                                                                                                                                         |    |   |     |                   | PN: 8[                                                                                                     | D025Z                     |
|    |                                                                                                                                                                                                                                               |                                                                                                                                                                                                                                                                                                                                                                                                                                                                                                                                                                                                                         |    |   | A   | 09-10-201         | 6 First Release                                                                                            |                           |
|    |                                                                                                                                                                                                                                               |                                                                                                                                                                                                                                                                                                                                                                                                                                                                                                                                                                                                                         |    |   | ISS | DATE<br>ned By:   | Latest modification - by<br>Date:                                                                          |                           |
|    |                                                                                                                                                                                                                                               |                                                                                                                                                                                                                                                                                                                                                                                                                                                                                                                                                                                                                         |    |   |     | TITLE             |                                                                                                            | minium                    |
| _  |                                                                                                                                                                                                                                               |                                                                                                                                                                                                                                                                                                                                                                                                                                                                                                                                                                                                                         |    |   |     | CALE<br>NA        |                                                                                                            | al linear<br>rances:<br>± |
|    |                                                                                                                                                                                                                                               | + T                                                                                                                                                                                                                                                                                                                                                                                                                                                                                                                                                                                                                     |    |   | sc  | DURIAL            | WWW.SOUR                                                                                                   | RIAU.CO                   |
|    |                                                                                                                                                                                                                                               |                                                                                                                                                                                                                                                                                                                                                                                                                                                                                                                                                                                                                         |    |   |     | RMAT<br><b>\3</b> |                                                                                                            | IRIAU<br>025Z1            |
| L  | Н                                                                                                                                                                                                                                             | G                                                                                                                                                                                                                                                                                                                                                                                                                                                                                                                                                                                                                       | F  | E | D   |                   | С                                                                                                          |                           |