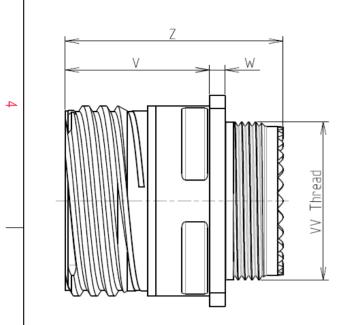

: 53.6 g ± 10%

8D 0

G

25

-

| Connector dimension |               |  |  |  |
|---------------------|---------------|--|--|--|
| Dim                 | Nominal       |  |  |  |
| Р                   | 3.91±0.2      |  |  |  |
| PP                  | 6.15±0.2      |  |  |  |
| R1                  | 38.1          |  |  |  |
| R2                  | 34.93         |  |  |  |
| S                   | 46±0.3        |  |  |  |
| V                   | 20.07+0/-1.25 |  |  |  |
| W                   | 2.1/3.2       |  |  |  |
| Z                   | 31.5 Max      |  |  |  |
| VV THREAD           | M37x1-6g      |  |  |  |

| п п                                                                                                                                                       | D                  | 0                                                    | σ                                | Þ                                                                                                                                                    |
|-----------------------------------------------------------------------------------------------------------------------------------------------------------|--------------------|------------------------------------------------------|----------------------------------|------------------------------------------------------------------------------------------------------------------------------------------------------|
|                                                                                                                                                           |                    |                                                      | OWN AS EXAMPLE                   |                                                                                                                                                      |
| Connector dimension    Dim  Nominal    P  3.91±0.2    PP  6.15±0.2    R1  38.1    R2  34.93    S  46±0.3    V  20.07+0/-1.25    W  2.1/3.2    Z  31.5 Max |                    | due to a use of the P<br>the Specifications issued I |                                  | with<br>hird party<br>)<br>n & Control List                                                                                                          |
| WIN Z 31.5 Max<br>VV THREAD M37x1-6g                                                                                                                      | A 09-              | PN: 8                                                | D025Z19PC                        | t Listed                                                                                                                                             |
|                                                                                                                                                           | ISS<br>Designed By | DATE Latest modification - by<br>Date:               |                                  | MOD N°                                                                                                                                               |
| Z 19 P C<br>ORIENTA<br>CONTACT TYPE : PIN(500 F                                                                                                           | SOOP               | Gene<br>Tol                                          | erances:<br>±<br>RIAU.COM        | D series<br>NPRDS / PROJECT<br>859<br>This document is the property of<br>SOURIAU<br>it must not be reproduced or<br>communicated without permission |
| F E                                                                                                                                                       | FORMAT<br>A3       |                                                      | JRIAU DRG N°<br>0025Z19PC-C<br>B | A SHEET                                                                                                                                              |