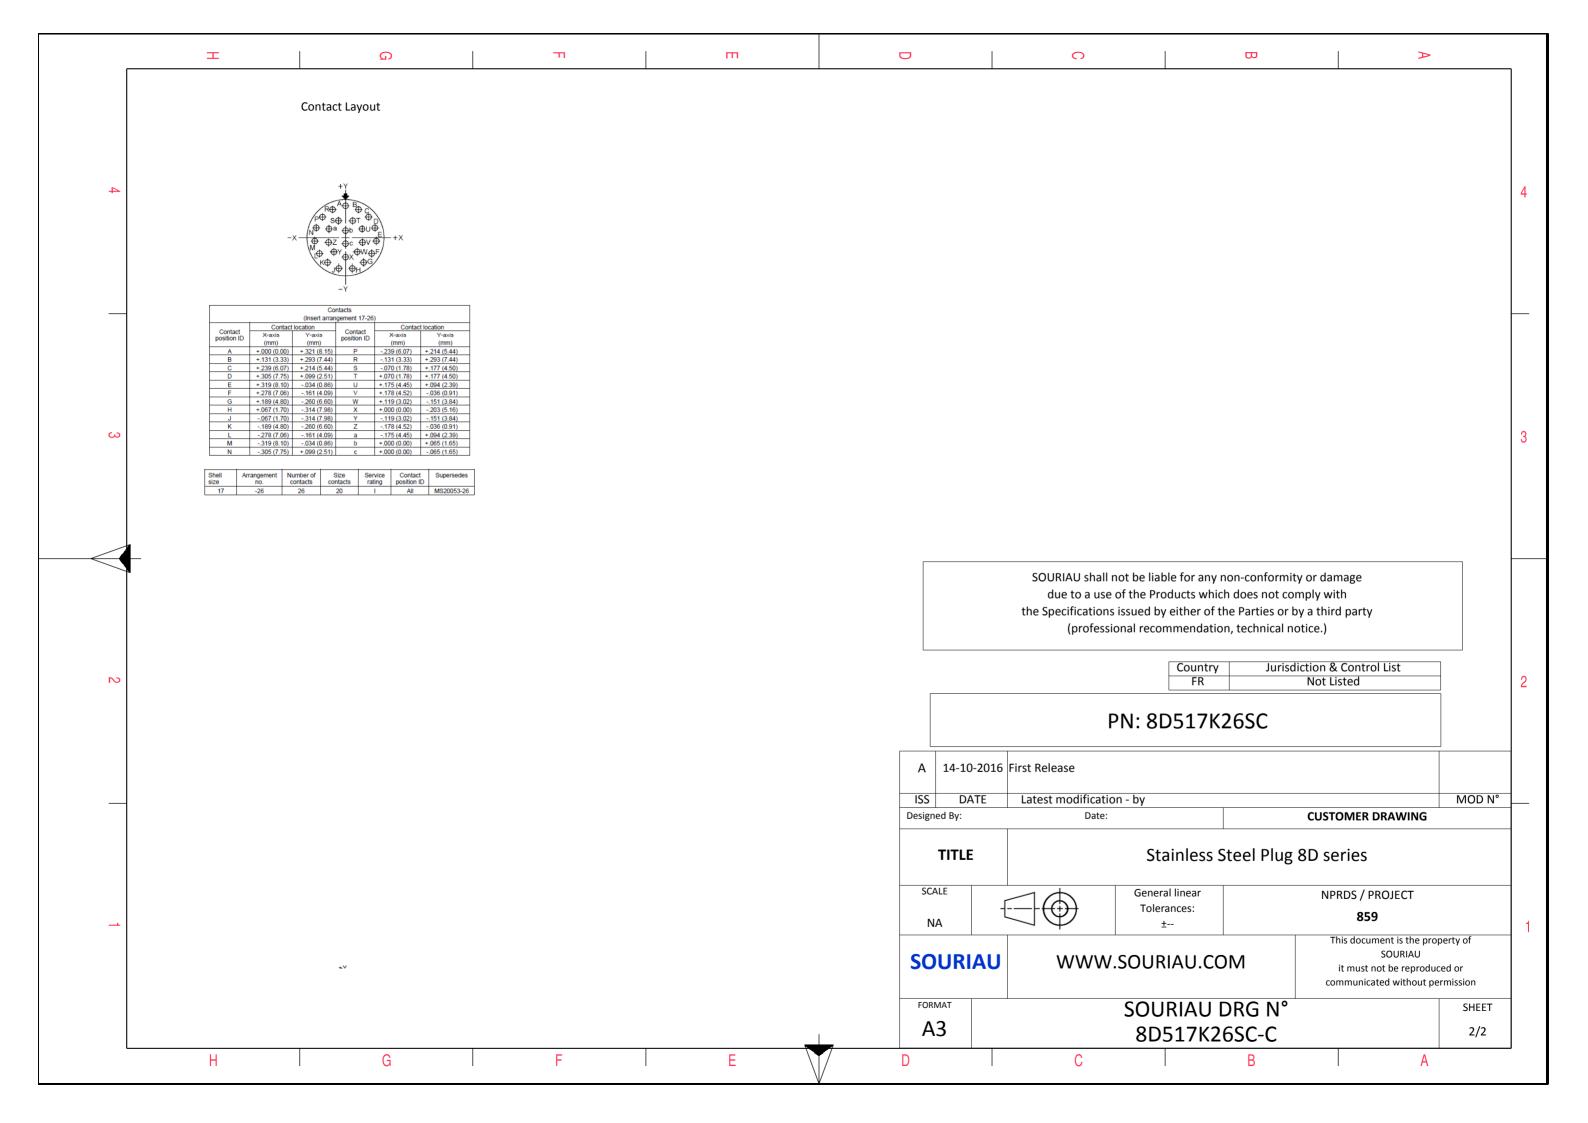

| Φ                                                                                                                                |                                  | A       |        |   |
|----------------------------------------------------------------------------------------------------------------------------------|----------------------------------|---------|--------|---|
|                                                                                                                                  |                                  |         |        | 4 |
| AS EXAMPLE                                                                                                                       |                                  |         |        | 3 |
| r any non-conformi<br>s which does not co<br>er of the Parties or<br>ndation, technical n<br>untry Juriso<br>FR<br><b>7K26SC</b> | omply with<br>by a third part    |         |        | 2 |
|                                                                                                                                  |                                  |         | MOD Nº |   |
|                                                                                                                                  | CUSTOMER                         | DRAWING | MOD N° |   |
| ess Steel Plug 8D series                                                                                                         |                                  |         |        |   |
| ar<br>:                                                                                                                          | NPRDS / PROJECT<br>859           |         |        |   |
| J.COM                                                                                                                            | This document is the property of |         |        |   |
| U DRG N°<br>K26SC-C                                                                                                              |                                  |         |        |   |
| B                                                                                                                                |                                  | A       | ±/ £   | J |
| _                                                                                                                                | -                                |         |        |   |