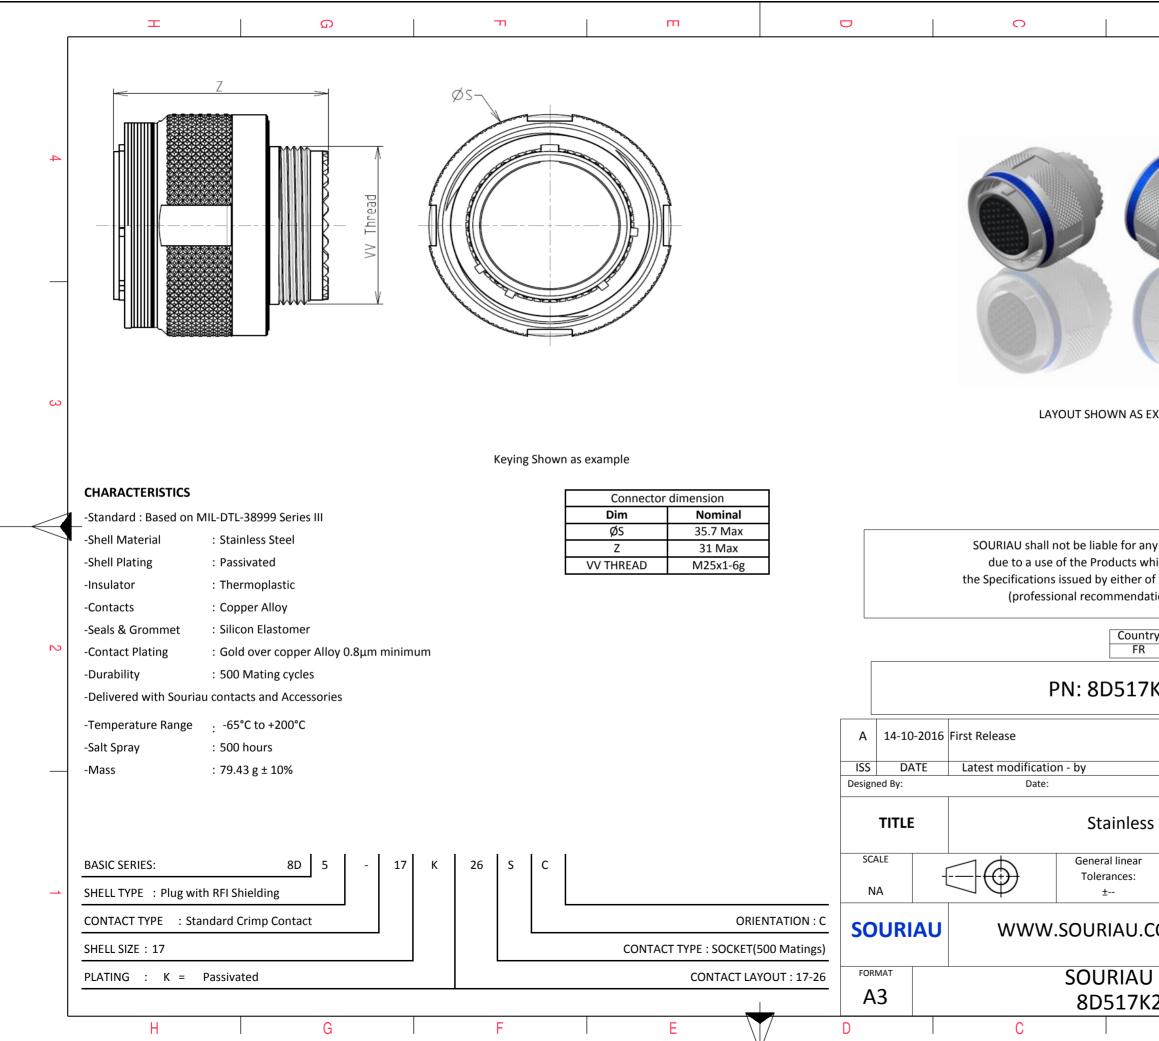

| Φ                                                                                                                                |                                  | A       |        |   |
|----------------------------------------------------------------------------------------------------------------------------------|----------------------------------|---------|--------|---|
|                                                                                                                                  |                                  |         |        | 4 |
| AS EXAMPLE                                                                                                                       |                                  |         |        | 3 |
| r any non-conformi<br>s which does not co<br>er of the Parties or<br>ndation, technical n<br>untry Juriso<br>FR<br><b>7K26SC</b> | omply with<br>by a third part    |         |        | 2 |
|                                                                                                                                  |                                  |         | MOD Nº |   |
|                                                                                                                                  | CUSTOMER                         | DRAWING | MOD N° |   |
| ess Steel Plug 8D series                                                                                                         |                                  |         |        |   |
| ar<br>:                                                                                                                          | NPRDS / PROJECT<br>859           |         |        |   |
| J.COM                                                                                                                            | This document is the property of |         |        |   |
| U DRG N°<br>K26SC-C                                                                                                              |                                  |         |        |   |
| B                                                                                                                                |                                  | A       | ±/ £   | J |
| _                                                                                                                                | -                                |         |        |   |