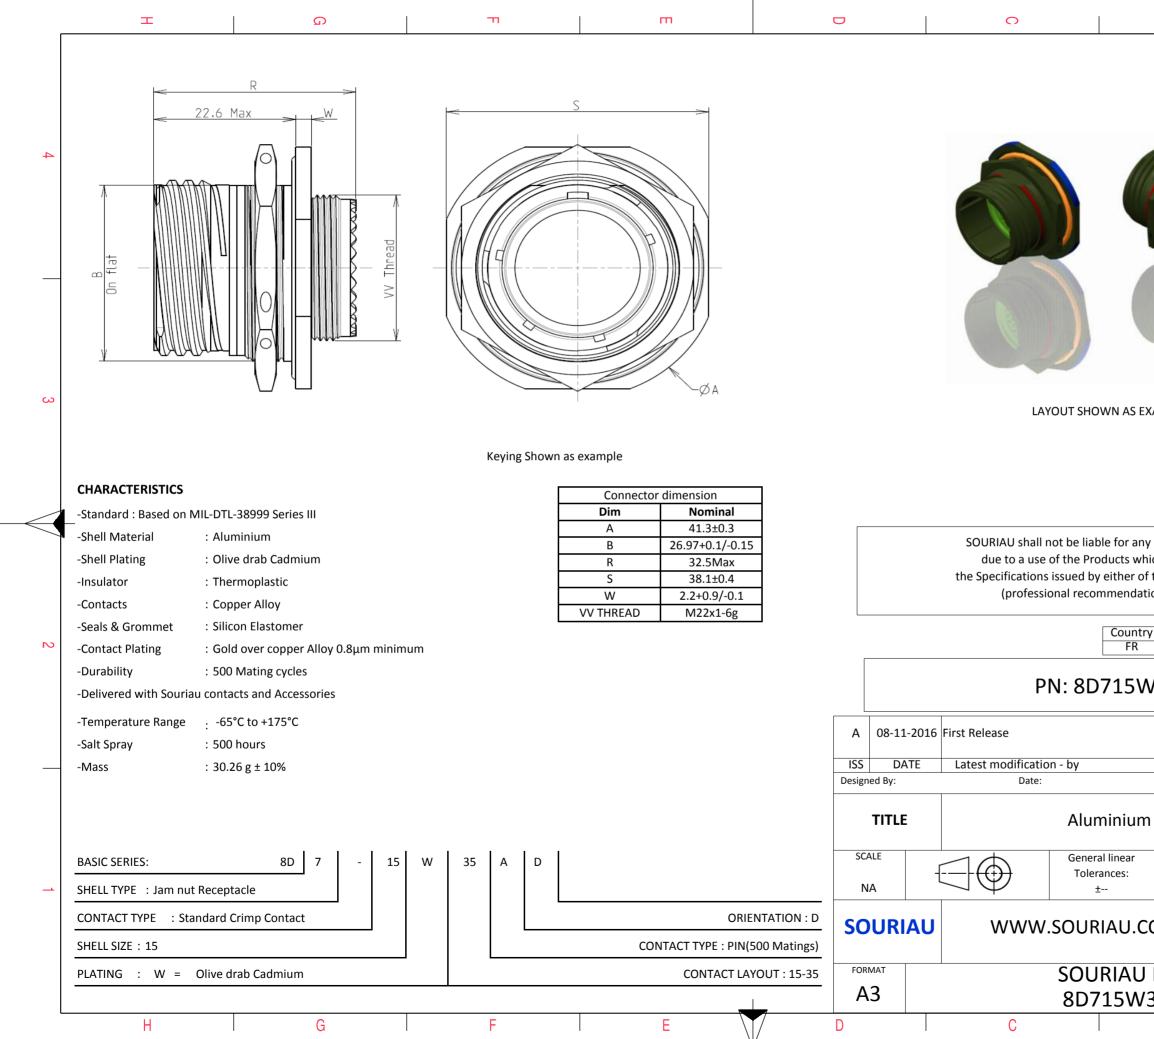

|                                                                      | Φ                                                                 |                                | A       |        |   |  |  |
|----------------------------------------------------------------------|-------------------------------------------------------------------|--------------------------------|---------|--------|---|--|--|
|                                                                      |                                                                   |                                |         |        |   |  |  |
|                                                                      |                                                                   |                                |         |        |   |  |  |
|                                                                      |                                                                   |                                |         |        |   |  |  |
|                                                                      | 10                                                                |                                |         |        | 4 |  |  |
| 4                                                                    |                                                                   | /                              |         |        |   |  |  |
|                                                                      |                                                                   |                                |         |        |   |  |  |
|                                                                      |                                                                   |                                |         |        |   |  |  |
|                                                                      | 100                                                               |                                |         |        |   |  |  |
|                                                                      |                                                                   |                                |         |        |   |  |  |
| IS EXA                                                               | AMPLE                                                             |                                |         |        | 3 |  |  |
|                                                                      |                                                                   |                                |         |        |   |  |  |
|                                                                      |                                                                   |                                |         |        |   |  |  |
| any non-conformity or damage<br>which does not comply with           |                                                                   |                                |         |        |   |  |  |
| er of the Parties or by a third party<br>adation, technical notice.) |                                                                   |                                |         |        |   |  |  |
| intry<br>R                                                           | Jurisd                                                            | liction & Contro<br>Not Listed | l List  | ]      | 2 |  |  |
|                                                                      |                                                                   | NOT LISTED                     |         |        | 2 |  |  |
| 5W35AD                                                               |                                                                   |                                |         |        |   |  |  |
|                                                                      |                                                                   |                                |         | MOD N° |   |  |  |
|                                                                      |                                                                   | CUSTOMER I                     | DRAWING |        |   |  |  |
| um Receptacle 8D series                                              |                                                                   |                                |         |        |   |  |  |
| ar                                                                   | NPRDS / PROJECT<br>859                                            |                                |         |        |   |  |  |
| This document is the property of                                     |                                                                   |                                |         |        |   |  |  |
| (                                                                    | .COM it must not be reproduced or communicated without permission |                                |         |        |   |  |  |
|                                                                      |                                                                   |                                |         | SHEET  |   |  |  |
| vv 3                                                                 | BSAD-C                                                            |                                | A       | 1/2    | J |  |  |
|                                                                      |                                                                   |                                |         |        |   |  |  |

| ſ        | т                                                                                                                                                                                                   | ۵                                                                                                                                                                                                                                                                                                                                                                                                                                                                                                                        | П | m | D                        | <b>O</b>                                                                                                                                           |
|----------|-----------------------------------------------------------------------------------------------------------------------------------------------------------------------------------------------------|--------------------------------------------------------------------------------------------------------------------------------------------------------------------------------------------------------------------------------------------------------------------------------------------------------------------------------------------------------------------------------------------------------------------------------------------------------------------------------------------------------------------------|---|---|--------------------------|----------------------------------------------------------------------------------------------------------------------------------------------------|
| 4        | ×                                                                                                                                                                                                   | Contact Layout                                                                                                                                                                                                                                                                                                                                                                                                                                                                                                           |   |   |                          | Panel cutout<br>JAM NUT RECEPTACLE (TYPE 7)                                                                                                        |
|          | Contact<br>position ID  Locc<br>X-axis<br>(mm)    1  +.045 (1.14)    2  +.123 (3.12)    3  +.211 (5.36)    4  +.224 (6.45)    5 200 (0.70)    6  +.247 (6.27)    7  +.200 (5.08)    8  +.130 (3.30) | Vertext  Contacts    (Insert arrangement 15-35)  Location    ition  Contact  X-axis    (mm)  position ID  (mm)    + 262 (6.65)  20  + 123 (3.12)  + 119 (3.02)    + 160 (4.06)  22  + 170 (4.32)  - 0.90 (1.27)    + 160 (2.03)  23  + 123 (3.12)  - 1127 (4.32)    - 0.99 (2.49)  25  - 0.45 (1.14)  - 172 (4.37)    - 175 (4.45)  26  - 123 (3.12)  - 127 (3.23)    - 232 (5.89)  27  - 7(70 (4.32)  - 0.96 (1.27)                                                                                                     |   |   |                          | ax. thickness panel for receptacle:Type 7: 3.2 mm                                                                                                  |
| ω        | 17 123 (3.12)    18 045 (1.14)    19  +.045 (1.14)    (0    Shell    Arrangement  N                                                                                                                 | -262 (6.65)  28 170 (4.32)  +.040 (1.02)    -262 (6.65)  29 123 (3.12)  +.119 (3.02)    -232 (5.89)  30 045 (1.14)  +.172 (4.37)    -175 (4.45)  31  +.045 (1.14)  +.172 (4.37)    -088 (2.49)  32  +.096 (2.29) 004 (0.10)    -010 (25)  33  +.045 (1.14) 082 (2.08)    +.160 (4.06)  35 090 (2.29) 004 (0.10)    +.160 (4.06)  35 090 (2.29) 004 (0.10)    +.171 (4.37)       Applicable to MIL-DTL-38999 only)  umber of size contacts  Service contacts location  Supersedes location    37  22D  M  All  M827528-35 |   |   | ιν.                      | Dim  Nominal    B  27.56+0/-0.25    ØC  28.83+0.25/-0                                                                                              |
|          | -                                                                                                                                                                                                   |                                                                                                                                                                                                                                                                                                                                                                                                                                                                                                                          |   |   |                          |                                                                                                                                                    |
|          | <b>a</b>                                                                                                                                                                                            |                                                                                                                                                                                                                                                                                                                                                                                                                                                                                                                          |   |   |                          | SOURIAU shall not be liable for any<br>due to a use of the Products whi<br>the Specifications issued by either of<br>(professional recommendation) |
| N        |                                                                                                                                                                                                     |                                                                                                                                                                                                                                                                                                                                                                                                                                                                                                                          |   |   |                          | Country<br>FR                                                                                                                                      |
|          |                                                                                                                                                                                                     |                                                                                                                                                                                                                                                                                                                                                                                                                                                                                                                          |   |   | A 08-11-2                | PN: 8D715W                                                                                                                                         |
|          |                                                                                                                                                                                                     |                                                                                                                                                                                                                                                                                                                                                                                                                                                                                                                          |   |   | ISS DATE<br>Designed By: | Latest modification - by<br>Date:                                                                                                                  |
|          |                                                                                                                                                                                                     |                                                                                                                                                                                                                                                                                                                                                                                                                                                                                                                          |   |   | TITLE                    | Aluminium                                                                                                                                          |
| <u> </u> |                                                                                                                                                                                                     |                                                                                                                                                                                                                                                                                                                                                                                                                                                                                                                          |   |   | SCALE<br>NA              | General linear<br>Tolerances:<br>±                                                                                                                 |
|          |                                                                                                                                                                                                     |                                                                                                                                                                                                                                                                                                                                                                                                                                                                                                                          |   |   | SOURIA                   | U WWW.SOURIAU.Co                                                                                                                                   |
|          |                                                                                                                                                                                                     |                                                                                                                                                                                                                                                                                                                                                                                                                                                                                                                          |   |   | FORMAT<br>A3             | SOURIAU<br>8D715W3                                                                                                                                 |
| L        | Н                                                                                                                                                                                                   | G                                                                                                                                                                                                                                                                                                                                                                                                                                                                                                                        | F | E | D                        | С                                                                                                                                                  |