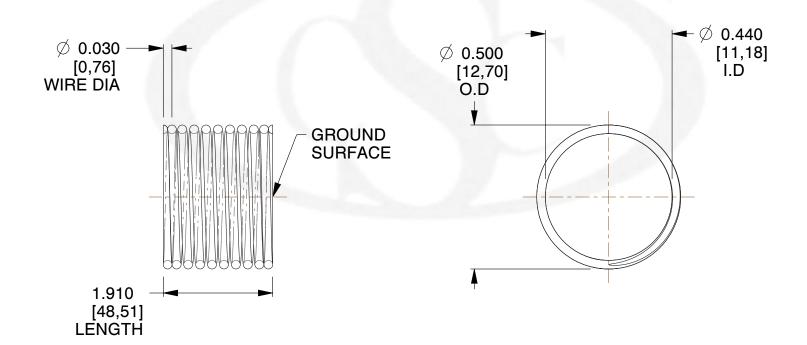

## **NOTES:**

1. Material : Stainless Steel

2. Finish: Glod Irridite

3. Ends: Closed and Ground

4. Total Coils: 10.000

5. Sugg. Max. Deflection: 0.070 (in)6. Sugg. Max. Load: 2.300 (lbs)

7. All Drawing Dimensions are in Inches [mm]

3.000

SCALE

11772

COMPONENT

COMPRESSION SPRINGS

UNIT
INCH [mm]
SHEET
1 of 1

**SPRINGS**