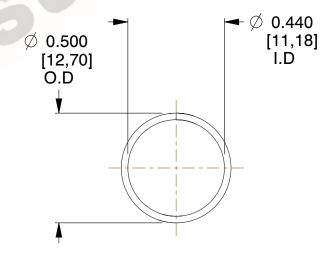

## **NOTES:**

Material : Music Wire
Finish : Glod Irridite

3. Ends: Closed

4. Total Coils: 10.000

Sugg. Max. Deflection: 0.750 (in)
Sugg. Max. Load: 2.300 (lbs)

7. All Drawing Dimensions are in Inches [mm]