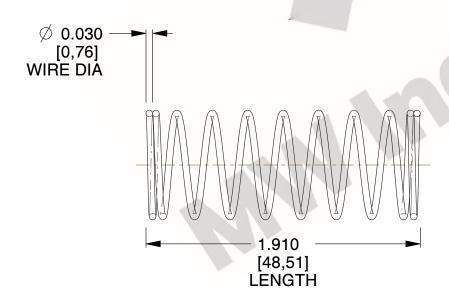

## **NOTES:**

Material : Music Wire
Finish : Glod Irridite

3. Ends: Closed

4. Total Coils: 10.000

Sugg. Max. Deflection: 0.750 (in)
Sugg. Max. Load: 2.300 (lbs)

7. All Drawing Dimensions are in Inches [mm]