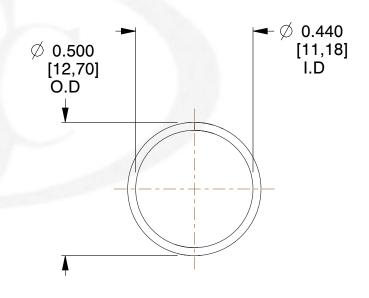

## **NOTES:**

1. Material : Spring Steel 2. Finish: Glod Irridite

3. Ends: Closed

4. Total Coils: 10.000

5. Sugg. Max. Deflection: 0.130 (in) 6. Sugg. Max. Load: 2.300 (lbs)

7. All Drawing Dimensions are in Inches [mm]