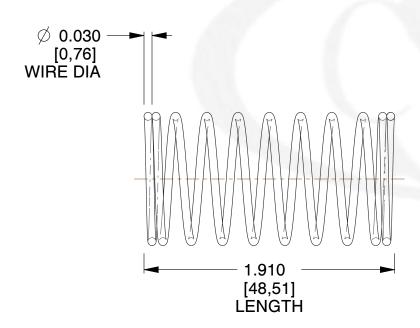

## **NOTES:**

1. Material : Spring Steel 2. Finish: Glod Irridite

3. Ends: Closed

4. Total Coils: 10.000

5. Sugg. Max. Deflection: 0.130 (in) 6. Sugg. Max. Load: 2.300 (lbs)

7. All Drawing Dimensions are in Inches [mm]