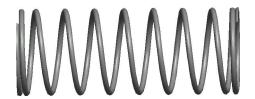

## **NOTES:**

1. Material: Spring Steel 2. Finish: Glod Irridite

3. Ends: Closed and Ground

4. Total Coils: 10.000

5. Sugg. Max. Deflection: 0.730 (in) 6. Sugg. Max. Load: 2.300 (lbs)

7. All Drawing Dimensions are in Inches [mm]