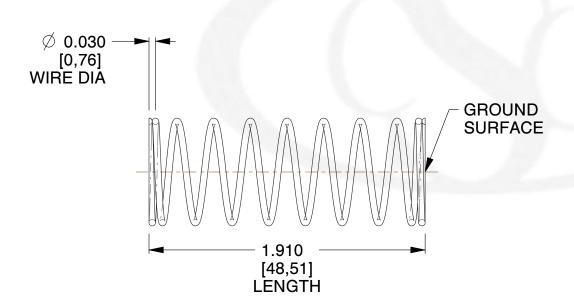

## **NOTES:**

1. Material: Spring Steel 2. Finish: Glod Irridite

3. Ends: Closed and Ground

4. Total Coils: 10.000

5. Sugg. Max. Deflection: 0.730 (in) 6. Sugg. Max. Load: 2.300 (lbs)

7. All Drawing Dimensions are in Inches [mm]