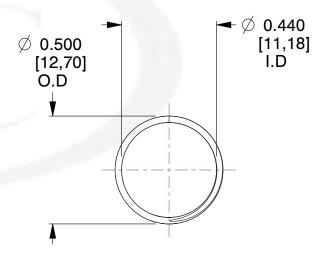

## **NOTES:**

1. Material: Spring Steel 2. Finish: Glod Irridite

3. Ends: Closed and Ground

4. Total Coils: 10.000

5. Sugg. Max. Deflection: 0.730 (in) 6. Sugg. Max. Load: 2.300 (lbs)

7. All Drawing Dimensions are in Inches [mm]