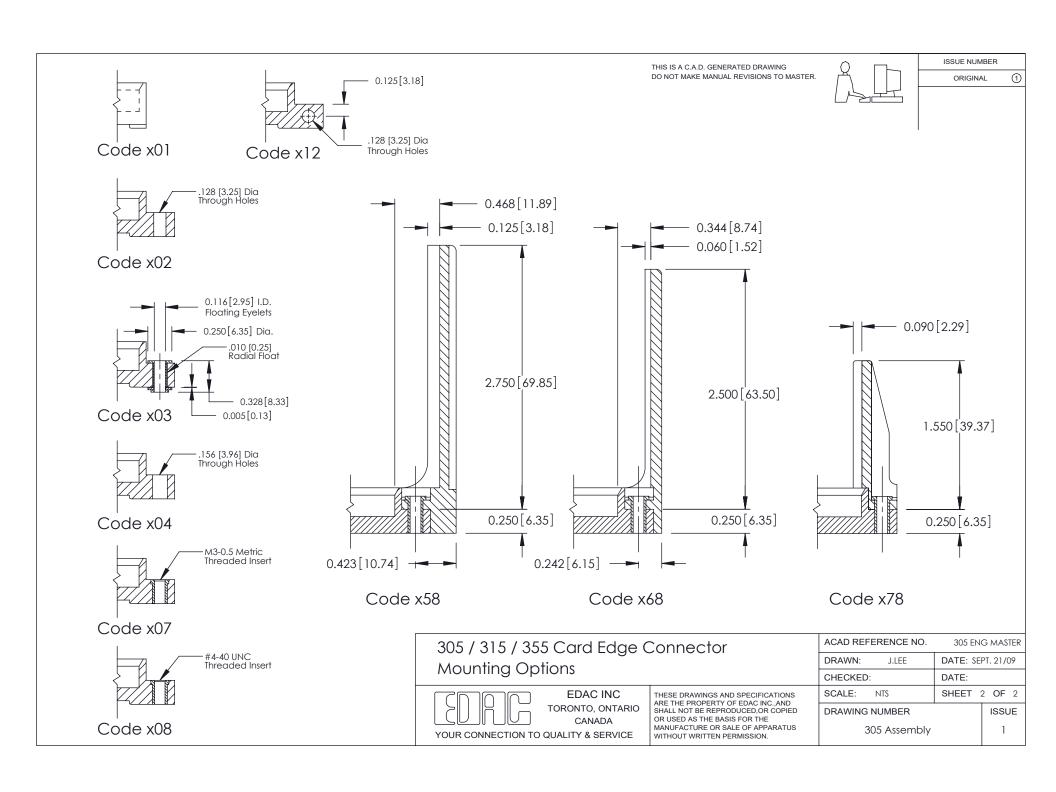

| Mounting Option 12128 (3.25) Dia. Side Mounting Holes 555-Extender Board Ben .156 [3.96] Contact Spaci |                                                                                                       | Contact Detail 555-Extender Board Bend (Code 500 Contacts) .156 [3.96] Contact Spacing x .140 [3.56] Row Spacing | THIS IS A C.A.D. GENERATED DRAWING<br>DO NOT MAKE MANUAL REVISIONS TO MASTER                                                       |                             | ISSUE NUMBER ORIGINAL ①         |
|--------------------------------------------------------------------------------------------------------|-------------------------------------------------------------------------------------------------------|------------------------------------------------------------------------------------------------------------------|------------------------------------------------------------------------------------------------------------------------------------|-----------------------------|---------------------------------|
|                                                                                                        | Card Slot Accepts                                                                                     |                                                                                                                  |                                                                                                                                    |                             |                                 |
| \ \ \ \ \ \ \ \ \ \ \ \ \ \ \ \ \ \ \                                                                  | 0.156[3.96]                                                                                           |                                                                                                                  |                                                                                                                                    |                             |                                 |
|                                                                                                        | -                                                                                                     | 6.560[166.62] ————————————————————————————————————                                                               |                                                                                                                                    |                             |                                 |
|                                                                                                        |                                                                                                       |                                                                                                                  |                                                                                                                                    | 330 [ પ્ર 3                 | Card Slot                       |
|                                                                                                        | A                                                                                                     |                                                                                                                  |                                                                                                                                    | C                           | <u> </u>                        |
| [89                                                                                                    | 6.992[177.60]<br>7.302[185.47]<br>305 / 315 / 355 Card Edge Connector<br>Part Number: 305-082-555-512 |                                                                                                                  |                                                                                                                                    | <u>†</u>                    | SECTION A                       |
| 0.460[11.68]                                                                                           |                                                                                                       |                                                                                                                  |                                                                                                                                    | _                           | 0.125[3.18]<br>Point of Contact |
| 0                                                                                                      |                                                                                                       |                                                                                                                  |                                                                                                                                    | ACAD REFERENCE NO.          | 305 ENG MASTER                  |
|                                                                                                        |                                                                                                       |                                                                                                                  |                                                                                                                                    | DRAWN: J.LEE CHECKED:       | DATE: SEPT. 21/09  DATE:        |
| EDAC INC THESE DRAWINGS AND SPECIFICATIONS                                                             |                                                                                                       |                                                                                                                  | IC THESE DRAWINGS AND SPECIFICATIONS                                                                                               | SCALE: NTS                  | SHEET 1 OF 2                    |
| See Accompanying Page for:  Mounting Options                                                           |                                                                                                       | TORONTO, ON CANADA  YOUR CONNECTION TO QUALITY & SEF                                                             | ARE THE PROPERTY OF EDAC INC.,AND SHALL NOT BE REPRODUCED, OR COPIED OR USED AS THE BASIS FOR THE MANUFACTURE OR SALE OF APPARATUS | DRAWING NUMBER 305 Assembly | ISSUE 1                         |