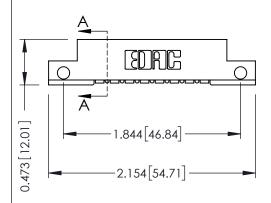

## SECTION A-A

.175 [4.45] Point of Contact (FROM BTM OF SLOT)

Card Slot Accepts .054 [1.37] to .070 [1.78] Thick P.C. Board

| 307 / 357 Card Edge Connector<br>Part Number: 307-008-454-112 |                                                                                                       | ACAD REFERENCE NO. |        | 307 ENG MASTER   |               |
|---------------------------------------------------------------|-------------------------------------------------------------------------------------------------------|--------------------|--------|------------------|---------------|
|                                                               |                                                                                                       | DRAWN:             | J.LEE  | DATE: AUG. 11/09 |               |
|                                                               |                                                                                                       | CHECKED:           |        | DATE:            |               |
| EDAC INC TORONTO, ONTARIO                                     | THESE DRAWINGS AND SPECIFICATIONS ARE THE PROPERTY OF EDAC INC.,AND SHALL NOT BE REPRODUCED.OR COPIED | SCALE:             | NTS    | SHEET            | 1 <b>OF</b> 3 |
|                                                               |                                                                                                       | DRAWING            | NUMBER |                  | ISSUE         |