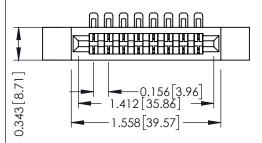

**Mounting Option** 

**Contact Detail** 

.128 (3.25) Dia. Side Mounting Holes 90 Degree Bend (Code 401 Contacts) .156 [3.96] Contact Spacing x .200 [5.08] Row Spacing THIS IS A C.A.D. GENERATED DRAWING DO NOT MAKE MANUAL REVISIONS TO MASTER.