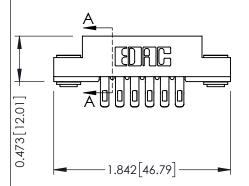

## **See Accompanying Pages for:**

- **Contact Bend Details**
- **Mounting Options**

**SECTION A-A** 

.095 [2.41] Point of Contact (FROM BTM OF SLOT)

Card Slot Accepts .054 [1.37] to .070 [1.78] Thick P.C. Board