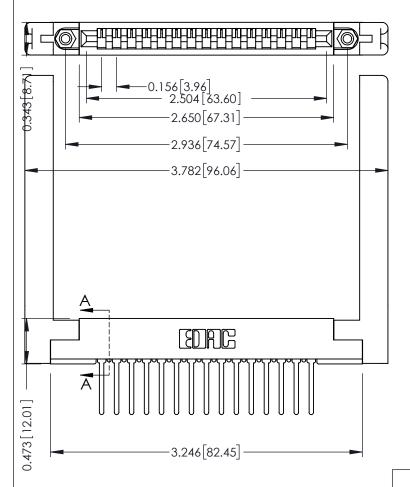

ORIGINAL

SECTION A-A

**See Accompanying Pages for:** 

- **Contact Bend Details**
- **Mounting Options**

307 / 357 Card Edge Connector Part Number: 307-015-447-158

**EDAC INC** TORONTO, ONTARIO CANADA

THESE DRAWINGS AND SPECIFICATIONS ARE THE PROPERTY OF EDAC INC.,AND SHALL NOT BE REPRODUCED, OR COPIED OR USED AS THE BASIS FOR THE MANUFACTURE OR SALE OF APPARATUS WITHOUT WRITTEN PERMISSION.