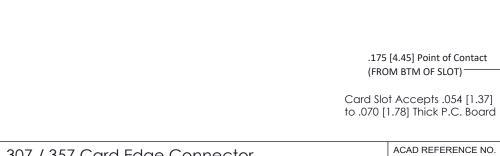

## **See Accompanying Pages for:**

- **Contact Bend Details**
- **Mounting Options**

| 307 / 357 Card Edge Connector |                             |                                                                                                                                                                                                   | ACAD REFERENCE NO. 307 EN |                  | G MASTER |
|-------------------------------|-----------------------------|---------------------------------------------------------------------------------------------------------------------------------------------------------------------------------------------------|---------------------------|------------------|----------|
| Part Number: 307-015-457-103  |                             |                                                                                                                                                                                                   | DRAWN: J.LEE              | DATE: AUG. 11/09 |          |
|                               |                             |                                                                                                                                                                                                   | CHECKED:                  | DATE:            |          |
| YOUR CONNECTION TO            | EDAC INC                    | THESE DRAWINGS AND SPECIFICATIONS ARE THE PROPERTY OF EDAC INC., AND SHALL NOT BE REPRODUCED, OR COPIED OR USED AS THE BASIS FOR THE MANUFACTURE OR SALE OF APPARATUS WITHOUT WRITTEN PERMISSION. | SCALE: NTS                | SHEET            | OF 3     |
|                               | TORONTO, ONTARIO            |                                                                                                                                                                                                   | DRAWING NUMBER            |                  | ISSUE    |
|                               | CANADA<br>QUALITY & SERVICE |                                                                                                                                                                                                   | 307 Assembly              |                  | 1        |