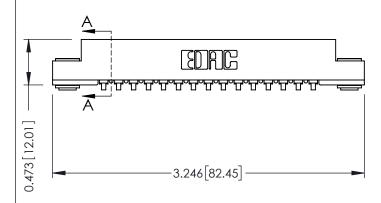

**Mounting Option** .116 (2.95) I.D. Floating Eyelets **Contact Detail** 

90 Degree Bend (Code 441 Contacts) .156 [3.96] Contact Spacing x .200 [5.08] Row Spacing

THIS IS A C.A.D. GENERATED DRAWING DO NOT MAKE MANUAL REVISIONS TO MASTER.

SECTION A-A

ORIGINAL





## **See Accompanying Pages for:**

- **Contact Bend Details**
- **Mounting Options**



| 307 / 357 Card Edge Connector |                             |                                                                                                                                                                                                   | ACAD REFERENCE NO. 307 EN |                  | G MASTER |
|-------------------------------|-----------------------------|---------------------------------------------------------------------------------------------------------------------------------------------------------------------------------------------------|---------------------------|------------------|----------|
| Part Number: 307-015-457-103  |                             |