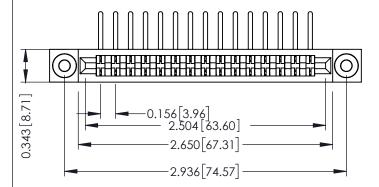

**Mounting Option** .116 (2.95) I.D. Floating Eyelets **Contact Detail** 

90 Degree Bend (Code 441 Contacts) .156 [3.96] Contact Spacing x .200 [5.08] Row Spacing

THIS IS A C.A.D. GENERATED DRAWING DO NOT MAKE MANUAL REVISIONS TO MASTER.