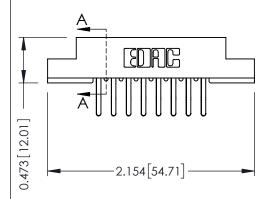

## SECTION A-A

307 ENG MASTER

| 307 / 357 Card<br>Part Number: 3 | •        |                |
|----------------------------------|----------|----------------|
|                                  | EDAC INC | THESE DRAWINGS |