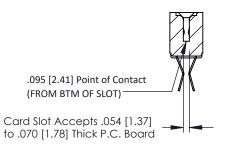

Mounting Option
M3-0.5 Metric Threaded Inserts

**Contact Detail** 

Extender Board Bend (Code 422 Contacts)
.156 [3.96] Contact Spacing x .200 [5.08] Row Spacing

THIS IS A C.A.D. GENERATED DRAWING
DO NOT MAKE MANUAL REVISIONS TO MAS