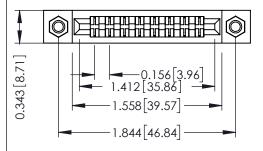

Mounting Option
M3-0.5 Metric Threaded Inserts

**Contact Detail** 

Extender Board Bend (Code 422 Contacts)
.156 [3.96] Contact Spacing x .200 [5.08] Row Spacing

THIS IS A C.A.D. GENERATED DRAWING
DO NOT MAKE MANUAL REVISIONS TO MAS

## **See Accompanying Pages for:**

- Contact Bend Details
- Mounting Options