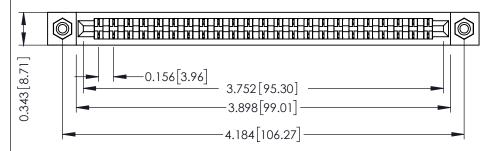

**Mounting Option** #4-40 Unified Threaded Inserts **Contact Detail** 

Wire Wrap .046x.014(1.17x0.36) - Tail LG=.495(12.57) .156 [3.96] Contact Spacing x .200 [5.08] Row Spacing

THIS IS A C.A.D. GENERATED DRAWING DO NOT MAKE MANUAL REVISIONS TO MASTER.