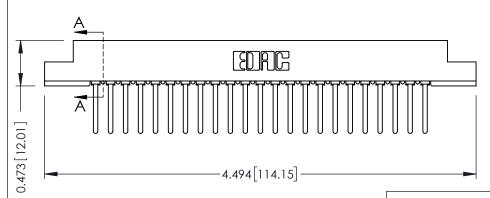

## SECTION A-A

.175 [4.45] Point of Contact (FROM BTM OF SLOT) Card Slot Accepts .054 [1.37] to .070 [1.78] Thick P.C. Board

**See Accompanying Pages for:** 

- **Contact Bend Details**
- **Mounting Options**